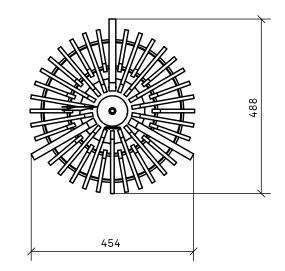

### Specifications

| Description<br>TIPI 530 mm | Article number<br>204319 | <b>Colour</b><br>Ash                         | <b>Size (mm)</b><br>Ø488xH527mm |
|----------------------------|--------------------------|----------------------------------------------|---------------------------------|
| Power                      | Socket                   | Cord/connection                              | Control                         |
| 5,5W                       | E27                      | 4,5m black rubber cable with Shuko connector | ON/OFF                          |