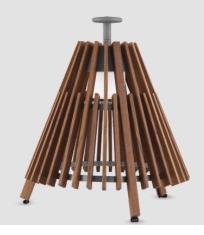

# **TIPI** Floor

Design by Mårten & Gustav Cyrén

### Specifications

| <b>Description</b><br>TIPI 740 mm | Article number<br>204329 | <b>Colour</b><br>Ash                         | <b>Size (mm)</b><br>Ø645xH738mm |
|-----------------------------------|--------------------------|----------------------------------------------|---------------------------------|
| Power                             | Socket                   | Cord/connection                              | Control                         |
| 5,5W                              | E27                      | 4,5m black rubber cable with Shuko connector | ON/OFF                          |