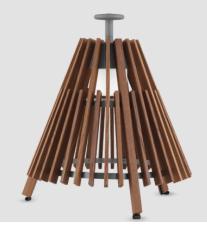

## **TIPI** Floor

Design by Mårten & Gustav Cyrén

### Specifications

| Description<br>TIPI 530 mm | Article number<br>204319 | <b>Colour</b><br>Ash                         | <b>Size (mm)</b><br>Ø488xH527mm |
|----------------------------|--------------------------|----------------------------------------------|---------------------------------|
| Power                      | Socket                   | Cord/connection                              | Control                         |
| 5,5W                       | E27                      | 4,5m black rubber cable with Shuko connector | ON/OFF                          |