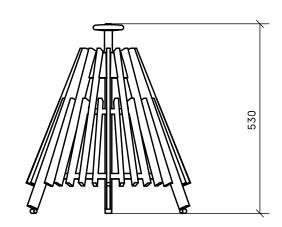

### Specifications

| Description<br>TIPI 530 mm | Article number<br>204319 | <b>Colour</b><br>Ash                         | <b>Size (mm)</b><br>Ø488xH527mm |
|----------------------------|--------------------------|----------------------------------------------|---------------------------------|
| Power                      | Socket                   | Cord/connection                              | Control                         |
| 5,5W                       | E27                      | 4,5m black rubber cable with Shuko connector | ON/OFF                          |