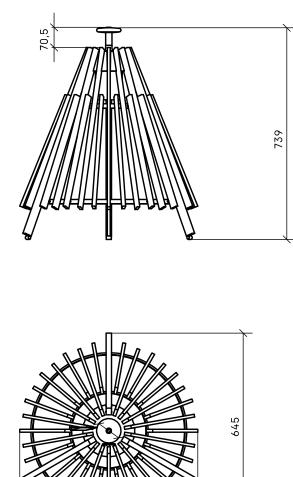

### Specifications

| <b>Description</b><br>TIPI 740 mm | Article number<br>204329 | <b>Colour</b><br>Ash                         | <b>Size (mm)</b><br>Ø645xH738mm |
|-----------------------------------|--------------------------|----------------------------------------------|---------------------------------|
| Power                             | Socket                   | Cord/connection                              | Control                         |
| 5,5W                              | E27                      | 4,5m black rubber cable with Shuko connector | ON/OFF                          |