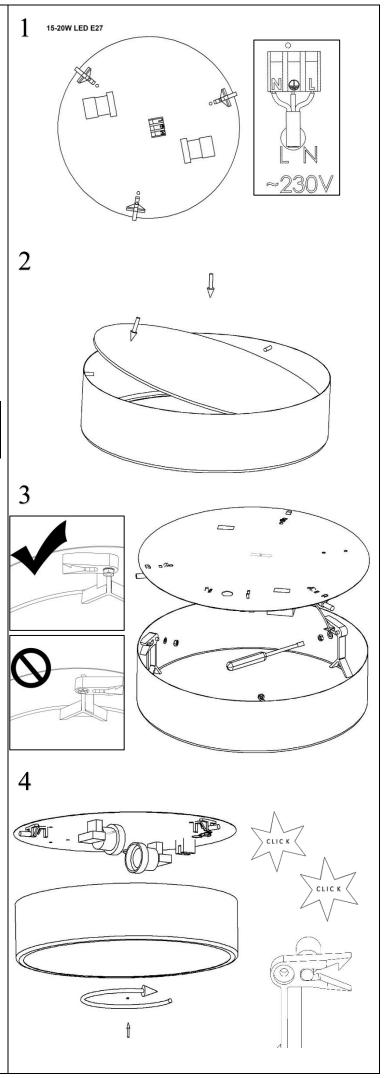

### RECOMMENDED LIGHT SOURCE: E27, 15W-20W LED BULB

### Installation:

- 1. Disconnect the power supply.
- $2.\ Strip\ 6\ mm$  of the power supply cables and pass them through the leadthrough of the metal base.
- 3. Screw the base to the base using appropriately selected screws.
- 4. Connect the power wires to the corresponding marked terminals on the connector phase wire (L) brown and neutral wire (N) blue. Picture 1.
- 5. Connect the protective earth conductor (usually to the protective terminal marked with the symbol.
- green and yellow)
  Picture 1.
- 6. Place the glass in the rim with the matte side down as shown in figure 2.
- 7. Tightly screw the plastic handles to the rim using the supplied nuts and washers so that the glass is held in place. Under one of the nuts, put the eye of the green-yellow grounding wire screwed to the base. Figure 3. CAUTION! The plastic handles should be screwed in the correct direction (see figure 3).
- 8. Tighten the rim clockwise (fig. 4). The housing should be screwed on with sufficient force.