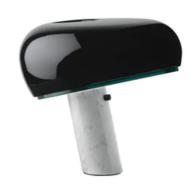

## Snoopy

by Achille & Pier Giacomo Castiglioni , 1967

Table lamp giving direct light with enamelled metal reflector and white Carrara's marble base. It was designed by Achille e Pier Giacomo Castiglioni in 1967.

Switching ON-OFF dimmer with sensor located on

marble base

Dimmer Included Voltage 220-240V Power **MAX 150W** 

**Battery** No Supply included No

Materials Marble, Metal

Colors F6380039 - Green

F6380030 - Black