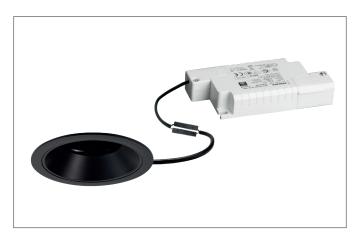

## BINATO LED recessed spot set, rotable and pivoted, trailing-edge phase dimmable

Article no. 39173183

Light. For Generations.

## Tender

LED recessed spot set, rotable and pivoted, trailing-edge phase dimmable, Round.Toolless ceiling installation by leaf spring. Ceiling cut-out Ø 68 mm, Installation depth 75 mm, Outer diameter 75 mm, Weight 0,192 kg,Reflector silver with rotattionssymmetrical, deep, wide distributed light intensity. optimal light distribution due to a glass transparent cover.Luminous flux 680 lm, Power 1 x 6 W, System Efficiency 113 lm/W, Light colour warm white, Correlated color temprature (CCT) 3.000 K, Colour rendering index CRI > 80, Housing material: Aluminium / Plastic, Colour: White structure, Permissible ambient temperature (ta): -20 °C - +25 °C, Protection class (EN 61140): III, Degree of protection (DIN EN 60529): IP20, .With electronic driver, Trailing-edge phase dimmable.