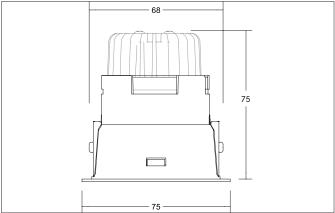

## Tender

LED recessed spot set, rotable and pivoted, trailing-edge phase dimmable, Round.Toolless ceiling installation by leaf spring. Ceiling cut-out Ø 68 mm, Installation depth 75 mm, Outer diameter 75 mm, Weight 0,192 kg,Reflector silver with rotattionssymmetrical, deep, wide distributed light intensity. optimal light distribution due to a glass transparent cover.Luminous flux 680 lm, Power 1 x 6 W, System Efficiency 113 lm/W, Light colour warm white, Correlated color temprature (CCT) 3.000 K, Colour rendering index CRI > 80, Housing material: Aluminium / Plastic, Colour: White structure, Permissible ambient temperature (ta): -20 °C - +25 °C, Protection class (EN 61140): III, Degree of protection (DIN EN 60529): IP20, .With electronic driver, Trailing-edge phase dimmable.

| Article data       |                                                                          |
|--------------------|--------------------------------------------------------------------------|
| Article no.        | 39173183                                                                 |
| GTIN               | 4251433982029                                                            |
| Series name        | BINATO                                                                   |
| Short description  | LED recessed spot set, rotable and pivoted, trailing-edge phase dimmable |
| Material           | Aluminium / Plastic                                                      |
| Colour             | White                                                                    |
| Type of surface    | Structure                                                                |
| Shape              | Round                                                                    |
| Outer diameter     | 75 mm                                                                    |
| Built-in diameter  | 68 mm                                                                    |
| Installation depth | 75 mm                                                                    |
| Hight              | 2 mm                                                                     |
| Scope of delivery  | incl. leaf spring mounting                                               |
| Weight             | 0.192 kg                                                                 |