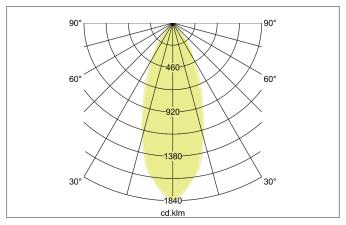

## BINATO LED recessed spot set, rotable and pivoted, trailing-edge phase dimmable

Article no. 39173183

Light. For Generations.

| Lighting technology          |            |
|------------------------------|------------|
| Colour temperature           | 3.000 K    |
| Light output                 | Direct     |
| Luminous flux                | 680 lm     |
| System efficiency            | 113 lm/W   |
| Colour rendering             | CRI > 80   |
| Reflector                    | High-gloss |
| Reflektorfarbe               | silver     |
| Beam angle                   | 38°        |
| Light sharing                | Symmetric  |
| Adjustable color temperature | No         |