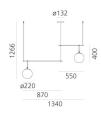

#### DIMENSIONS

- Length: cm 134
- Height: cm 126.6
- Diameter: cm 22
- Base Diameter: cm 13.2