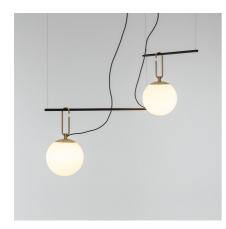

# nh S3 2 Arms Neri&Hu

IP20 🖶 🔣 🧲 Dimmerable: +0-

## DESCRIPTION

nh continues the study on the dynamic interaction of expertise, details, materials, form, and light that Neri&Hu are developing with Artemide. The selected materials represent a perfect combination of tradition and innovation, as well as the expression of responsible and sustainable design, also conveyed by the use of a lowconsumption retrofit LED source. Like all the projects designed by Neri&Hu, nh offers a reinterpretation of the Oriental culture and tradition with a constant contemporary approach. With surprising lightness and elementary movements nh creates a landscape of elements generating – either individually or combined with each other – a non-static balanced composition characterized by elegant colour and material matching.

#### FEATURES

- Article Code: 1282010A
- Colour: Black/brass
- Installation: Suspension
- Material: Blown glass, brushed brass
- Series: Design Collection
- Environment: Indoor
- design by: Neri&Hu