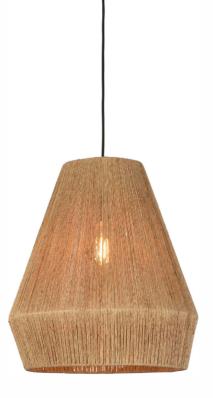

## SUISTAINABLE LAMP: IGUAZU

**Shade**: made of jute, biodegradable, handmade.

Jute is a natural, bark fiber obtained from the stem of the jute plant. The plants are rain-fed and have little need for fertilizers/pesticides in contrast to cotton. The long fibers are spun into coarse, strong threads and can also be woven into fabric form. Jute is a versatile material and fully biodegradable.