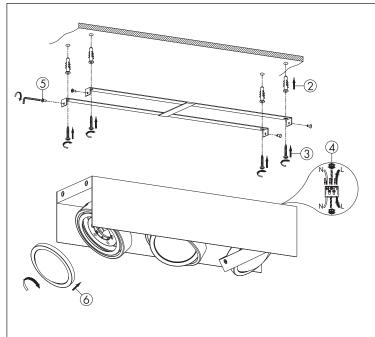

#### **INCLUDED PARTS:**

# INSTALLATION: MT67030 and MT67033

- 1. Turn OFF the power.
- 2. Drill the holes and plug the dowels into the drill holes.
- 3. Screw the luminaire holder on the wall or ceiling.
- 4. Connect the cable to the terminal block.
- 5. Place the luminaire in the holder and tighten the side screws in order to fix.
- Insert the light source MT67081/ MT67082 into the lamp holder.
- 7. Turn ON the power.

## INSTALLATION: MT67031 and MT67034

- 1. Turn OFF the power.
- 2. Drill the holes and plug the dowels into the drill holes.
- 3. Screw the luminaire holder on the wall or ceiling.
- 4. Connect the cable to the terminal
- 5. Place the luminaire in the holder and tighten the side screws in order to fix.
- 6. Insert the light source MT67081/ MT67082 into the lamp holder.
- 7. Turn ON the power.

## INSTALLATION: MT67032 and MT67035

- 1. Turn OFF the power.
- 2. Drill the holes and plug the dowels into the drill holes.
- 3. Screw the luminaire holder on the wall or ceiling.
- 4. Connect the cable to the terminal block.
- 5. Place the luminaire in the holder and tighten the side screws in order to fix.
- Insert the light source MT67081/ MT67082 into the lamp holder.
- 7. Turn ON the power.