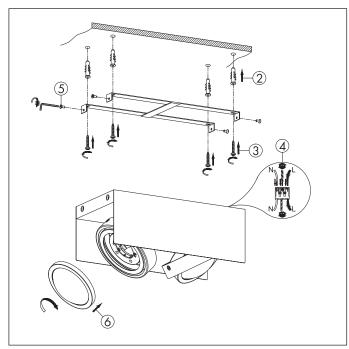

# INSTALLATION: MT67030 and MT67033

- 1. Turn OFF the power.
- 2. Drill the holes and plug the dowels into the drill holes.
- 3. Screw the luminaire holder on the wall or ceiling.
- 4. Connect the cable to the terminal block.
- 5. Place the luminaire in the holder and tighten the side screws in order to fix.
- Insert the light source MT67081/ MT67082 into the lamp holder.
- 7. Turn ON the power.

## INSTALLATION: MT67031 and MT67034

- 1. Turn OFF the power.
- 2. Drill the holes and plug the dowels into the drill holes.
- 3. Screw the luminaire holder on the wall or ceiling.
- 4. Connect the cable to the terminal
- 5. Place the luminaire in the holder and tighten the side screws in order to fix.
- 6. Insert the light source MT67081/ MT67082 into the lamp holder.
- 7. Turn ON the power.

## INSTALLATION: MT67032 and MT67035

- 1. Turn OFF the power.
- 2. Drill the holes and plug the dowels into the drill holes.
- 3. Screw the luminaire holder on the wall or ceiling.
- 4. Connect the cable to the terminal block.
- 5. Place the luminaire in the holder and tighten the side screws in order to fix.
- Insert the light source MT67081/ MT67082 into the lamp holder.
- 7. Turn ON the power.