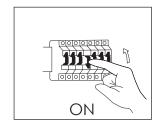

# INSTALLATION: MT67030 and MT67033

- 1. Turn OFF the power.
- 2. Drill the holes and plug the dowels into the drill holes.
- 3. Screw the luminaire holder on the wall or ceiling.
- 4. Connect the cable to the terminal block.
- 5. Place the luminaire in the holder and tighten the side screws in order to fix.
- Insert the light source MT67081/ MT67082 into the lamp holder.
- 7. Turn ON the power.

## INSTALLATION: MT67031 and MT67034

- 1. Turn OFF the power.
- 2. Drill the holes and plug the dowels into the drill holes.
- 3. Screw the luminaire holder on the wall or ceiling.
- 4. Connect the cable to the terminal
- 5. Place the luminaire in the holder and tighten the side screws in order to fix.
- 6. Insert the light source MT67081/ MT67082 into the lamp holder.
- 7. Turn ON the power.

## INSTALLATION: MT67032 and MT67035

- 1. Turn OFF the power.
- 2. Drill the holes and plug the dowels into the drill holes.
- 3. Screw the luminaire holder on the wall or ceiling.
- 4. Connect the cable to the terminal block.
- 5. Place the luminaire in the holder and tighten the side screws in order to fix.
- Insert the light source MT67081/ MT67082 into the lamp holder.
- 7. Turn ON the power.