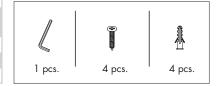

| 2 x 500lm | 3 x 500lm |
| Energy Efficiency Class<br>Light Source <x></x> | G                  |           |           |         |           |           |
| Voltage                                         | 220–240V~          |           |           |         |           |           |
| Frequency                                       | 50/60 Hz           |           |           |         |           |           |
| IP Rating                                       | IP20               |           |           |         |           |           |

| CLASS I        | LED |                                        | C€ |  |
|----------------|-----|----------------------------------------|----|--|
| Approx.<br>8mm | 5cm | Replace any cracked protective shield. |    |  |

#### **INCLUDED PARTS:**



#### **CAUTIONS:**

- Read the entire manual carefully before installation and operation.
- Installation or replacement should be performed only by licensed and qualified electricians.
- DO NOT disassemble the inner part of the luminaire. Doing so may result in luminaire damage or malfunction.
- Switch OFF the power source before installation, replacement and cleaning!
- Wearing gloves during installation is recommended to ensure the luminaire is kept in the best condition.
- Before replacement of the lamp or luminaire, turn it off and allow it to cool down. Heat-resistant gloves are mandatory when handling the luminaire.
- The manufacturer accepts no liability for any damage resulting from the misuse of the luminaire or from when it is used with inappropriate equipment. Important warnin