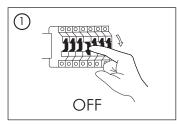

#### **CAUTIONS:**

- Read the entire manual carefully before installation and operation.
- Installation or replacement should be performed only by licensed and qualified electricians.
- DO NOT disassemble the inner part of the luminaire. Doing so may result in luminaire damage or malfunction.
- Switch OFF the power source before installation, replacement and cleaning!
- Wearing gloves during installation is recommended to ensure the luminaire is kept in the best condition.
- Before replacement of the lamp or luminaire, turn it off and allow it to cool down. Heat-resistant gloves are mandatory when handling the luminaire.
- The manufacturer accepts no liability for any damage resulting from the misuse of the luminaire or from when it is used with inappropriate equipment. Important warning for ground drilling and drilling in walls: before drilling, make sure that there are no gas and water pipes or power lines behind or near the drilling spots. Drilling and mounting should be performed only by qualified personnel. Be sure to pay attention to the condition and material of the ground and walls, as the
- supplied mounting material is not suitable for all ground and wall types. Please inquire about recommended screws and raw plugs for your ground or wall type and condition. The manufacturer accepts no liability for improper wall raw plug mounting and the herefrom resulting damages.
- This product contains a light source of energy efficiency class <X>.
- Consult your dealer if you have any enquiries.

# INSTALLATION: MT67030 and MT67033

- 1. Turn OFF the power.
- 2. Drill the holes and plug the dowels into the drill holes.
- 3. Screw the luminaire holder on the wall or ceiling.
- 4. Connect the cable to the terminal block.
- 5. Place the luminaire in the holder and tighten the side screws in order to fix.
- Insert the light source MT67081/ MT67082 into the lamp holder.
- 7. Turn ON the power.