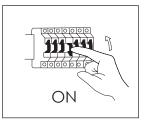

# INSTALLATION: MT67030 and MT67033

- 1. Turn OFF the power.
- 2. Drill the holes and plug the dowels into the drill holes.
- 3. Screw the luminaire holder on the wall or ceiling.
- 4. Connect the cable to the terminal block.
- 5. Place the luminaire in the holder and tighten the side screws in order to fix.
- Insert the light source MT67081/ MT67082 into the lamp holder.
- 7. Turn ON the power.

## INSTALLATION: MT67032 and MT67035

- 1. Turn OFF the power.
- 2. Drill the holes and plug the dowels into the drill holes.
- 3. Screw the luminaire holder on the wall or ceiling.
- 4. Connect the cable to the terminal block.
- 5. Place the luminaire in the holder and tighten the side screws in order to fix.
- Insert the light source MT67081/ MT67082 into the lamp holder.
- 7. Turn ON the power.