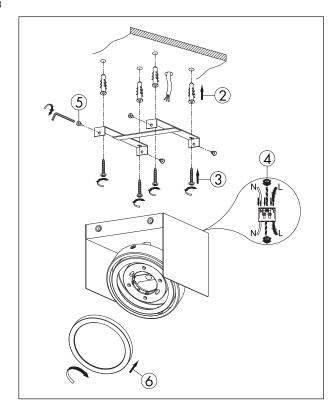

# INSTALLATION: MT67030 and MT67033

- 1. Turn OFF the power.
- 2. Drill the holes and plug the dowels into the drill holes.
- 3. Screw the luminaire holder on the wall or ceiling.
- 4. Connect the cable to the terminal block.
- 5. Place the luminaire in the holder and tighten the side screws in order to fix.
- Insert the light source MT67081/ MT67082 into the lamp holder.
- 7. Turn ON the power.

## INSTALLATION: MT67031 and MT67034

- 1. Turn OFF the power.
- 2. Drill the holes and plug the dowels into the drill holes.
- 3. Screw the luminaire holder on the wall or ceiling.
- 4. Connect the cable to the terminal
- 5. Place the luminaire in the holder and tighten the side screws in order to fix.
- 6. Insert the light source MT67081/ MT67082 into the lamp holder.
- 7. Turn ON the power.

## INSTALLATION: MT67032 and MT67035

- 1. Turn OFF the power.
- 2. Drill the holes and plug the dowels into the drill holes.
- 3. Screw the luminaire holder on the wall or ceiling.
- 4. Connect the cable to the terminal block.
- 5. Place the luminaire in the holder and tighten the side screws in order to fix.
- Insert the light source MT67081/ MT67082 into the lamp holder.
- 7. Turn ON the power.