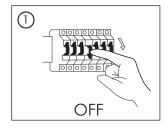

# INSTALLATION: MT67030 and MT67033

- 1. Turn OFF the power.
- 2. Drill the holes and plug the dowels into the drill holes.
- 3. Screw the luminaire holder on the wall or ceiling.
- 4. Connect the cable to the terminal block.
- 5. Place the luminaire in the holder and tighten the side screws in order to fix.
- Insert the light source MT67081/ MT67082 into the lamp holder.
- 7. Turn ON the power.

## INSTALLATION: MT67031 and MT67034

- 1. Turn OFF the power.
- 2. Drill the holes and plug the dowels into the drill holes.
- 3. Screw the luminaire holder on the wall or ceiling.
- 4. Connect the cable to the terminal
- 5. Place the luminaire in the holder and tighten the side screws in order to fix.
- 6. Insert the light source MT67081/ MT67082 into the lamp holder.
- 7. Turn ON the power.

## INSTALLATION: MT67032 and MT67035

- 1. Turn OFF the power.
- 2. Drill the holes and plug the dowels into the drill holes.
- 3. Screw the luminaire holder on the wall or ceiling.
- 4. Connect the cable to the terminal block.
- 5. Place the luminaire in the holder and tighten the side screws in order to fix.
- Insert the light source MT67081/ MT67082 into the lamp holder.
- 7. Turn ON the power.