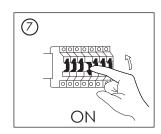

# INSTALLATION: MT67030 and MT67033

- 1. Turn OFF the power.
- 2. Drill the holes and plug the dowels into the drill holes.
- 3. Screw the luminaire holder on the wall or ceiling.
- 4. Connect the cable to the terminal block.
- 5. Place the luminaire in the holder and tighten the side screws in order to fix.
- Insert the light source MT67081/ MT67082 into the lamp holder.
- 7. Turn ON the power.

## INSTALLATION: MT67031 and MT67034

- 1. Turn OFF the power.
- 2. Drill the holes and plug the dowels into the drill holes.
- 3. Screw the luminaire holder on the wall or ceiling.
- 4. Connect the cable to the terminal
- 5. Place the luminaire in the holder and tighten the side screws in order to fix.
- 6. Insert the light source MT67081/ MT67082 into the lamp holder.
- 7. Turn ON the power.

## INSTALLATION: MT67032 and MT67035

- 1. Turn OFF the power.
- 2. Drill the holes and plug the dowels into the drill holes.
- 3. Screw the luminaire holder on the wall or ceiling.
- 4. Connect the cable to the terminal block.
- 5. Place the luminaire in the holder and tighten the side screws in order to fix.
- Insert the light source MT67081/ MT67082 into the lamp holder.
- 7. Turn ON the power.