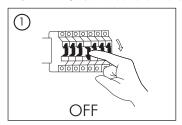

# INSTALLATION: MT67030 and MT67033

- 1. Turn OFF the power.
- 2. Drill the holes and plug the dowels into the drill holes.
- 3. Screw the luminaire holder on the wall or ceiling.
- 4. Connect the cable to the terminal block.
- 5. Place the luminaire in the holder and tighten the side screws in order to fix.
- Insert the light source MT67081/ MT67082 into the lamp holder.
- 7. Turn ON the power.

## INSTALLATION: MT67031 and MT67034

- 1. Turn OFF the power.
- 2. Drill the holes and plug the dowels into the drill holes.
- 3. Screw the luminaire holder on the wall or ceiling.
- 4. Connect the cable to the terminal
- 5. Place the luminaire in the holder and tighten the side screws in order to fix.
- 6. Insert the light source MT67081/ MT67082 into the lamp holder.
- 7. Turn ON the power.

## INSTALLATION: MT67032 and MT67035

- 1. Turn OFF the power.
- 2. Drill the holes and plug the dowels into the drill holes.
- 3. Screw the luminaire holder on the wall or ceiling.
- 4. Connect the cable to the terminal block.
- 5. Place the luminaire in the holder and tighten the side screws in order to fix.
- Insert the light source MT67081/ MT67082 into the lamp holder.
- 7. Turn ON the power.