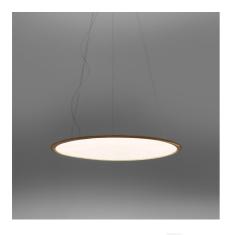

# Discovery Suspension - Bronze

#### **DESCRIPTION**

Discovery is an unobtrusive, utterly absent and immaterial element. Its volume is only perceived when switched on, thanks to the light that outlines the central emitting surface. The result is a uniform light, ideal for working environments. The company's great optoelectronic skills, combined with a thorough culture of design and with technological know-how, produces a perfectly all-purpose and surprising solution, which translates innovation into emotional perception.

#### **FEATURES**

- Article Code: **1999160A** 

- Colour: Bronze

- Installation: Suspension

- Material: Technopolymer, aluminium

Series: Design CollectionEnvironment: Indoor

design by: Ernesto Gismondi