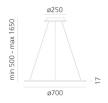

### **DIMENSIONS**

Height: cm 1.7Diameter: cm 70

- Base Diameter: cm 25

- Max Height from ceiling: cm 165

- Glow Wire Test: 650°