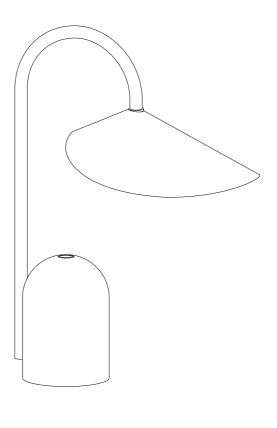

# Arum Portable Lamp

Assembly manual

### **Box Content**

1 x 1.8 m charging cable with type-C at both ends

Touch on the top of the base for 3 step dimmer touch.