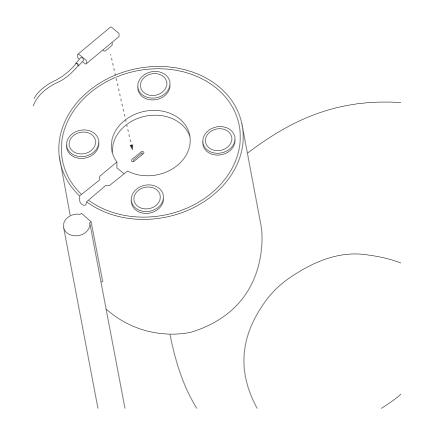

## Assembly Process

2

Insert cable in the bottom of the lamp to charge.

fermliving.com