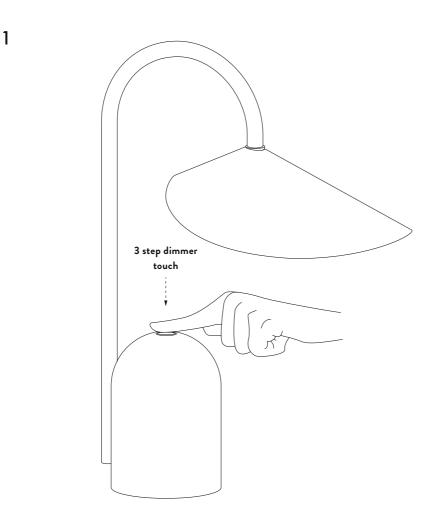

### **Box Content**

1 x 1.8 m charging cable with type-C at both ends

Touch on the top of the base for 3 step dimmer touch.