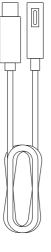

### **Box Content**

1 x 1.8 m charging cable with type-C at both ends

Touch on the top of the base for 3 step dimmer touch.

## Assembly Process

2

Insert cable in the bottom of the lamp to charge.

fermliving.com