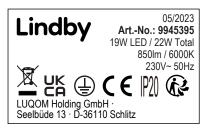

## Rating labels for Ceiling Lamp "CL-SM82SMD013DK (BK)"

## At the lamp base, silver background and black font:

(visible during mounting ):

Size: 51 (L) x 31 (H) mm

## At the terminal box connection:

(visible during mounting):

**Inside the lamp near the LED Driver** (Silver background and black Font) (Minimum height of the triangle at least 15mm)

Near the LED module Silver background and black font

2300 lm, 6000 K

## **Important Reminder:**

Rating Labels may not be drawn to scale during printing, so supplier must ensure the following standard requirements for rating labels:

- 1. text height : <u>></u> 2mm
- 2. logo height: <u>></u> 5mm
- 3. WEEE logo height: <u>></u> 7mm
- 4. Label must be legible, readable, durable and must passed marking test.