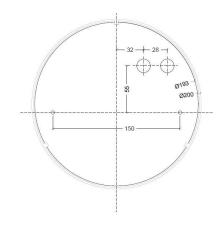

|
| LAMP              |        | built-in LED |
| LUMINOUS FLUX*    | [lm]   | 1440         |
| LIGHT COLOUR      | [K]    | 3000         |
| CRI               |        | >90          |
| BEAM ANGLE        | [°]    | -            |
| AVERAGE LIFETIME  | [h]    | L80/B50.000  |
| LUMINOUS EFFICACY | [lm/W] | 115          |

POWER SUPPLY [V] [A] 220-240V AC 50/60 Hz
LED-DRIVER INCLUDED
DIMMING NO
THROUGH-WIRING YES

MATERIAL ALUMINUM INGRESS PROTECTION IP65
PROTECTION CLASS I INET WEIGHT [kg] 1,00
GROSS WEIGHT [kg] 1,10

COLOUR (HOUSING) WHITE ~RAL9003 COLOUR (HOUSING) BLACK ~RAL9005 DISTRIBUTION



\*Luminous flux values are nominal LED data at a operating temperature of 25° C

### OPTIONS / OPTIONAL ACCESSORIES

#### Colours

white black

## MOUNTING DIMENSIONS

## FIXTURE DIMENSIONS













IP65

**DLS LIGHTING** 

\_

www.dlslighting.com