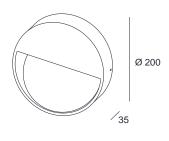

|
| LAMP              |        | built-in LED |
| LUMINOUS FLUX*    | [lm]   | 1440         |
| LIGHT COLOUR      | [K]    | 3000         |
| CRI               |        | >90          |
| BEAM ANGLE        | [°]    | -            |
| AVERAGE LIFETIME  | [h]    | L80/B50.000  |
| LUMINOUS EFFICACY | [lm/W] | 115          |

POWER SUPPLY [V] [A] 220-240V AC 50/60 Hz
LED-DRIVER INCLUDED
DIMMING NO
THROUGH-WIRING YES

MATERIAL ALUMINUM INGRESS PROTECTION IP65
PROTECTION CLASS I INET WEIGHT [kg] 1,00
GROSS WEIGHT [kg] 1,10

COLOUR (HOUSING) WHITE ~RAL9003 COLOUR (HOUSING) BLACK ~RAL9005 DISTRIBUTION



\*Luminous flux values are nominal LED data at a operating temperature of 25° C

### OPTIONS / OPTIONAL ACCESSORIES

#### Colours

white black

## MOUNTING DIMENSIONS

## FIXTURE DIMENSIONS













IP65

**DLS LIGHTING** 

\_

www.dlslighting.com