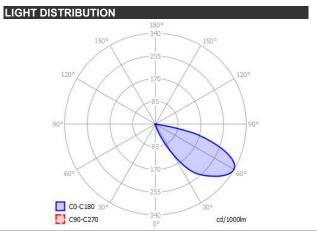

# **VIGO XL**

| SPECIFICATIONS    |        |              |
|-------------------|--------|--------------|
| MOUNTING          |        | WALL         |
| POWER             | [W]    | 12,5         |
| LAMP              |        | built-in LED |
| LUMINOUS FLUX*    | [lm]   | 1440         |
| LIGHT COLOUR      | [K]    | 3000         |
| CRI               |        | >90          |
| BEAM ANGLE        | [°]    | -            |
| AVERAGE LIFETIME  | [h]    | L80/B50.000  |
| LUMINOUS EFFICACY | [lm/W] | 115          |

POWER SUPPLY [V] [A] 220-240V AC 50/60 Hz
LED-DRIVER INCLUDED
DIMMING NO
THROUGH-WIRING YES

MATERIAL ALUMINUM INGRESS PROTECTION IP65
PROTECTION CLASS I INET WEIGHT [kg] 1,00
GROSS WEIGHT [kg] 1,10

COLOUR (HOUSING) WHITE ~RAL9003 COLOUR (HOUSING) BLACK ~RAL9005 DISTRIBUTION