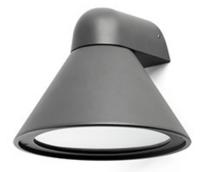

## PALS Dark grey wall lamp

Ref. 70291

PALS is a wall lamp for outdoor lighting designed by Faro Lab. Made of aluminium, it has IP65 that gives it high protection against rain and solid bodies. It has a shock resistance of IK06 and can also be found in white.

## **Specifications**

| Bulb:                 | 1xE27                                 |
|-----------------------|---------------------------------------|
| Bulb included:        | No                                    |
| Transformer:          |                                       |
| Transformer included: | No                                    |
| Voltage:              | 100-240V                              |
| Operating Frequency:  |                                       |
| IP:                   | 65                                    |
| Class:                | 1                                     |
| Material:             | METAL STRUCTURE AND GLASS<br>DIFFUSER |
| Designer:             | FARO LAB                              |
| Recommended bulb:     |                                       |
| Net Weight:           | 1.80 kg                               |
| Volume:               | 0.01782 m3                            |