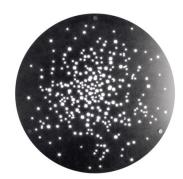

#### Description

Wall/ceiling lamp with white painted metal structure and iron lens. The lens undergoes an oxidation process inducted by flame and it is followed by brushing, sponging, polishing and sanding.

#### Available diffuser colours

- Satin-finish burnished
  - Other colours available