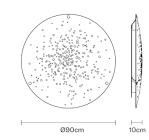

# **:** Fabbian

# LENS F46G0314

Lucie Koldova





#### Dimensions



#### Description

Wall/ceiling lamp with white painted metal structure and iron lens. The lens undergoes an oxidation process inducted by flame and it is followed by brushing, sponging, polishing and sanding.

## **Voltage** 220-240V

#### Light source and alternative bulbs

LED 1x86W-3000K Cri 90+

#### **Included accessories** LED Electronic driver

Weight Lamp Net: 9.34 kg **Packaging** Gross weight: 0 kg Volume: 0 m<sup>3</sup> Number of boxes: 2

### Material

#### Iron

#### Available diffuser colours

- Satin-finish burnished
  - Other colours available

### Available structure colours

White

#### In the same family



Specs

ERE IP20

Pictures, descriptions, dimensions and technical data have to be considered as purely indicative. While maintaining the basic characteristics of t