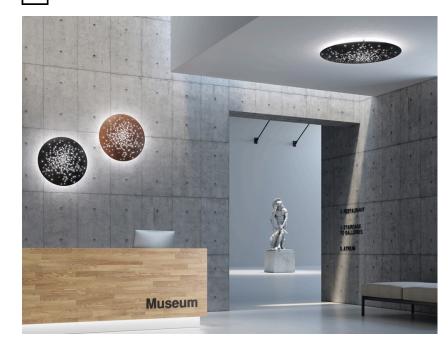

#### Description

Wall/ceiling lamp with white painted metal structure and iron lens. The lens undergoes an oxidation process inducted by flame and it is followed by brushing, sponging, polishing and sanding.

### Available structure colours

White