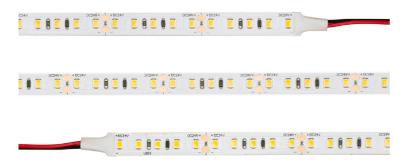

# **Product description**

Ultra-long lengths per connection. Transistors protect each LED diode against voltage drop and provide a smoother light from connection to an endpoint over longer lengths. Max length per connection: 30 meters.

Transistors protect each LED against voltage drop

and provides a smoother light from connection to an endpoint over longer lengths

Max length pr. connection: 30 meters

120 LEDs per meter make it easier to create a smooth light line in most installations

Suitable for most installations such as direct, design and backlight With double-sided 3M 300LSE tape, the strip is versatile and easy to install

Should be placed in profile for cooling, this to ensure longevity