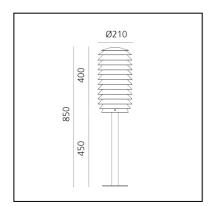

# **Slicing - Stem** BIG - Bjarke Ingels Group



**IP**65



#### LUMINAIRE

- Watt: 17W
- Lichtstrom (Im): 2500Im
- CRI: 90

# BESCHREIBUNG

Slicing breaks down the iconic Gople silhouette and scale into different dimensions and proportions to bring light indoor and outdoor, by interpreting the relationship between spaces and nature.

Starting from the principles of production, energy sustainability and respect for the natural environment in which they are inserted, a series of overlapping slats interact with the light and define the body of three suspension lights two floor and one wall/ceiling elements.

Slicing can accompany us as we walk about, it helps us to read the surrounding landscape in the movement, it stages the space and creates moments of rest, sharing and meeting, resulting in an experience on a human scale.

## **ARTIKELNUMMER: T2