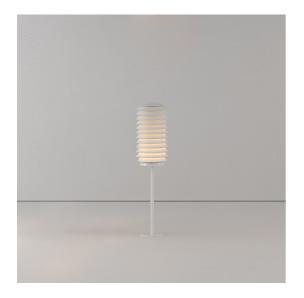

# BESCHREIBUNG

Slicing breaks down the iconic Gople silhouette and scale into different dimensions and proportions to bring light indoor and outdoor, by interpreting the relationship between spaces and nature.

Starting from the principles of production, energy sustainability and respect for the natural environment in which they are inserted, a series of overlapping slats interact with the light and define the body of three suspension lights two floor and one wall/ceiling elements.

Slicing can accompany us as we walk about, it helps us to read the surrounding landscape in the movement, it stages the space and creates moments of rest, sharing and meeting, resulting in an experience on a human scale.

#### DIMENSION

- Höhe: cm 85
- Breite: cm 21