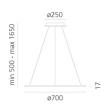

# DIMENSIONS

- Height: cm 1.7
- Diameter: cm 70
- Base Diameter: cm 25
- Max Height from ceiling: cm 165
- Glow Wire Test: 650°