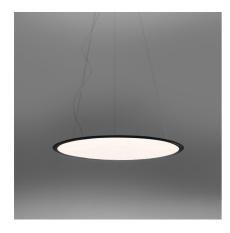

# **Discovery Suspension - Black**

# DESCRIPTION

Discovery is an unobtrusive, utterly absent and immaterial element. Its volume is only perceived when switched on, thanks to the light that outlines the central emitting surface. The result is a uniform light, ideal for working environments. The company's great optoelectronic skills, combined with a thorough culture of design and with technological know-how, produces a perfectly all-purpose and surprising solution, which translates innovation into emotional perception.

### FEATURES

- Article Code: 1999130A
- Colour: Black
- Installation: Suspension
- Material: Technopolymer, aluminium
- Series: Design Collection
- Environment: Indoor
- design by: Ernesto Gismondi