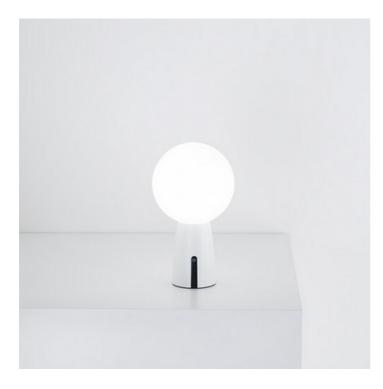

## Olimpia \_table

Olimpia is a battery-operated portable and rechargeable table lamp. It is the only model in the "Zafferano Lampes-à-porter" collection with a mouth-blown, satin opal glass diffuser; this spherical element, that emits diffused light in the space, is supported by a slightly rounded, truncated-cone aluminium structure. Olimpia is available in various finishes: white, dark grey, chrome, gold and copper. The colour of the light can be varied using an amber filter to be positioned on the light source. Like the other models in the catalogue, Olimpia has a LED light source, which can be dimmed using a touch button that also controls the on/off function. It can be recharged on the special pad, and its lithium batteries are replaceable. It can also be safely used outdoors, thanks to its IP54 rating. Set at maximum power, Olimpia emits light for about 9 hours. It takes about 9 hours (at 1A) to fully recharge the batteries.