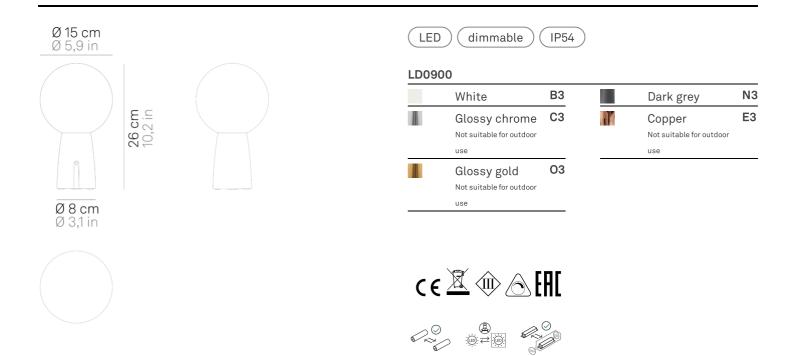

## Olimpia \_table

Olimpia is a battery-operated portable and rechargeable table lamp. It is the only model in the "Zafferano Lampes-à-porter" collection with a mouth-blown, satin opal glass diffuser; this spherical element, that emits diffused light in the space, is supported by a slightly rounded, truncated-cone aluminium structure. Olimpia is available in various finishes: white, dark grey, chrome, gold and copper. The colour of the light can be varied using an amber filter to be positioned on the light source. Like the other models in the catalogue, Olimpia has a LED light source, which can be dimmed using a touch button that also controls the on/off function. It can be recharged on the special pad, and its lithium batteries are replaceable. It can also be safely used outdoors, thanks to its IP54 rating. Set at maximum power, Olimpia emits light for about 9 hours. It takes about 9 hours (at 1A) to fully recharge the batteries.

## Olimpia \_table

| Lighting specifications |              | Electrical specifications      |                                                                            |
|-------------------------|--------------|--------------------------------|----------------------------------------------------------------------------|
| source                  | LED          | voltage                        | 100-240V                                                                   |
| type                    | SMD          | frequency                      | 50/60 Hz                                                                   |
| total power             | 2,5 W        | input                          | 100-240V                                                                   |
| power LED               | 2,0 W        | output                         | 5 Vdc max 1A                                                               |
| color temperature       | 3000 K       | batteria                       | batteria a pacchetto li-lon 2 celle<br>mod.18650 2200 ma/h<br>9 h.<br>9 H. |
| lumen lamp              | 200 lm       |                                |                                                                            |
| lumen LED               | 268 lm       | autonomia<br>tempo di ricarica |                                                                            |
| beam angle              | 100°         |                                |                                                                            |
| CRI                     | > 80         |                                |                                                                            |
| class                   | E            |                                |                                                                            |
| dimmer                  | TOUCH DIMMER |                                |                                                                            |
| motion sensor           | NO           |                                |                                                                            |