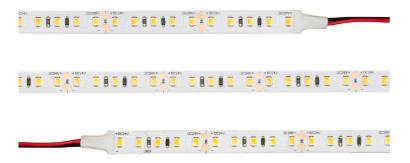

# **Product description**

Ultra-long lengths per connection. Transistors protect each LED diode against voltage drop and provide a smoother light from connection to an endpoint over longer lengths. Max length per connection: 30 meters.

Transistors protect each LED against voltage drop

and provides a smoother light from connection to an endpoint over longer lengths

Max length pr. connection: 30 meters

120 LEDs per meter make it easier to create a smooth light line in most installations

Suitable for most installations such as direct, design and backlight With double-sided 3M 300LSE tape, the strip is versatile and easy to install

Should be placed in profile for cooling, this to ensure longevity