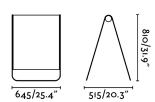

## **Specifications**

| Bulb:                 | LED 18W 3000K               |
|-----------------------|-----------------------------|
| Bulb included:        | Yes                         |
| Transformer:          | Driver                      |
| Transformer included: | Yes                         |
| Voltage:              | 100-240V                    |
| Operating Frequency:  |                             |
| IP:                   | 65                          |
| Class:                | II                          |
| Material:             | Aluminium and textile shade |
| Designer:             | FARO LAB                    |
| Recommended bulb:     |                             |
| Net Weight:           | 2.10 kg                     |
|                       |                             |