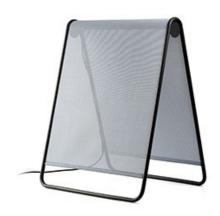

## **CADAQUÉS Blue floor lamp**

Ref. 71243

CADAQUÉS is an outdoor lamp designed by Faro Lab. Its structure is reminiscent of a triangle and the warm light beam is projected right from the middle of the two shades. It is manufactured in aluminium and in textilene, a high-quality material that is very resistant to changes in temperature and is also used to make beach loungers. It has an accessory to attach the light to the floor and one to extend the length of the cable. Also in beige finish.