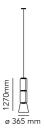

## **Noctambule Suspension 2 Low** Cylinder and Cone

by Konstantin Grcic, 2019

Hanging lamps consisting of interconnecting glass modules reaching a length of 3,2 mt.

(126.77") with 4 mt. (157.48") suspended power cable. Cylindrical and semi-spherical transparent blown glass structure, suspended die cast aluminium ring connector, hydroformed steel internal lateral arm and injection moulded optical opal silicone outer ring diffusers. The power supply unit within the ceiling rose can be used as a dimmer to adjust the light intensity by 10% to 100% in either direction by means of the 0-10/1-10V, PUSH, DALI control.

**Cord Length** 4000 mm

**Materials** Blown crystal, Die-cast aluminum

Colors ■ F0270000 - Black

CE F 20 1P 1