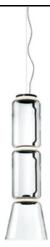

## **Noctambule Suspension 2 Low** Cylinder and Cone

by Konstantin Grcic, 2019

Hanging lamps consisting of interconnecting glass modules reaching a length of 3,2 mt.

(126.77") with 4 mt. (157.48") suspended power cable. Cylindrical and semi-spherical transparent blown glass structure, suspended die cast aluminium ring connector, hydroformed steel internal lateral arm and injection moulded optical opal silicone outer ring diffusers. The power supply unit within the ceiling rose can be used as a dimmer to adjust the light intensity by 10% to 100% in either direction by means of the 0-10/1-10V, PUSH, DALI control.