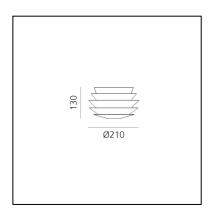

# Slicing - Wall/Ceiling

# BIG - Bjarke Ingels Group



**IP**65



## LUMINAIRE

- Watt: 12W

- Lichtstrom (lm): 1800lm

- CRI: 90

#### **BESCHREIBUNG**

Slicing breaks down the iconic Gople silhouette and scale into different dimensions and proportions to bring light indoor and outdoor, by interpreting the relationship between spaces and nature.

Starting from the principles of production, energy sustainability and respect for the natural environment in which they are inserted, a series of overlapping slats interact with the light and define the body of three suspension lights two floor and one wall/ceiling elements.

Slicing can accompany us as we walk about, it helps us to read the surrounding landscape in the movement, it stages the space and creates moments of rest, sharing and meeting, resulting in an experience on a human scale.

### **ARTIKELNU