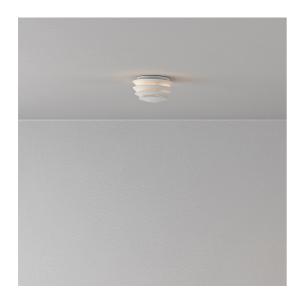

#### **BESCHREIBUNG**

Slicing breaks down the iconic Gople silhouette and scale into different dimensions and proportions to bring light indoor and outdoor, by interpreting the relationship between spaces and nature.

Starting from the principles of production, energy sustainability and respect for the natural environment in which they are inserted, a series of overlapping slats interact with the light and define the body of three suspension lights two floor and one wall/ceiling elements.

Slicing can accompany us as we walk about, it helps us to read the surrounding landscape in the movement, it stages the space and creates moments of rest, sharing and meeting, resulting in an experience on a human scale.