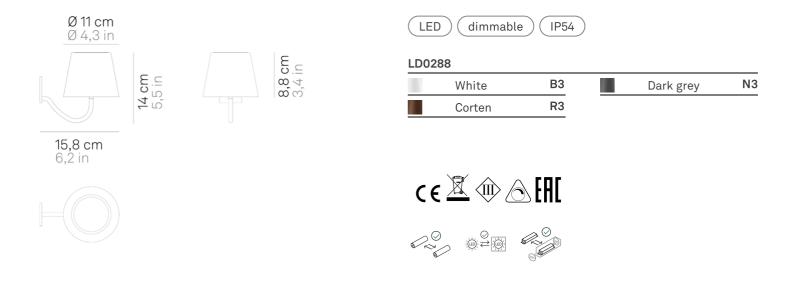

| Ligi | hting       | specifi | cations |
|------|-------------|---------|---------|
|      | II CIII I S | Special | Cations |

| source            | LED           |
|-------------------|---------------|
| type              | SMD           |
| total power       | 2,2 W         |
| power LED         | 2,0 W         |
| color temperature | 2700 - 3000 K |
| lumen lamp        | 192 - 200 lm  |
| lumen LED         | 268 - 275 lm  |
| beam angle        | 100°          |
| CRI               | > 80          |
| class             | E             |
| dimmer            | TOUCH DIMMER  |