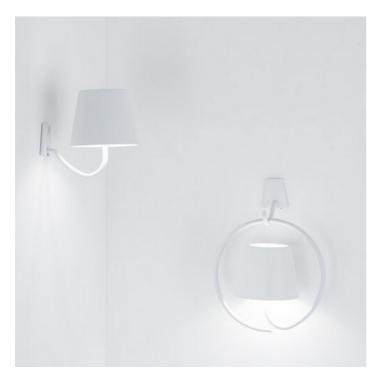

## Poldina \_wall

Poldina pro is a battery-operated portable and rechargeable table lamp. It is equipped with contact charging base and dimmer touch control and dimmer memory function which adjusts the light intensity and memorizes the dimmer steps; consequently, every time it is switched on, the light intensity will correspond to that previously set. The lamp is equipped also with a light color temperature selection function, 2700K or 3000K (dynamic white) and an IP65 degree of protection which makes it suitable for both indoor and outdoor use.