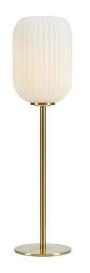

## CAVA Table lamp

| Article number   | 108251               |
|------------------|----------------------|
| Name             | CAVA                 |
| Colour           | Brushed Brass, White |
| Material         | Iron , Glass         |
| Socket           | E14                  |
| Number of Lights | 1                    |
| Max Wattage      | 40W                  |
| Safety class     | Class II             |
| IP class         | IP20                 |
| Dimensions       | 14 x 14 x 55         |
| Dimensions       | 14 x 14 x 55         |

| Cable                      | Black textile     |  |
|----------------------------|-------------------|--|
| Cable Length               | 200               |  |
| Switch                     | ON/OFF            |  |
| Suspension                 |                   |  |
| Bulbs included             | Bulb not Included |  |
|                            |                   |  |
| Pcs/export box             | 4                 |  |
| Pcs/export box<br>Designer | 4<br>Markslöjd    |  |
| · · ·                      |                   |  |