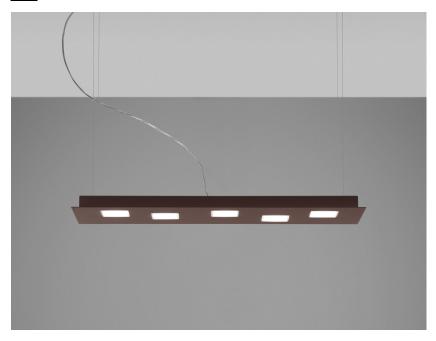

#### Description

Pendant lamp with burnished aluminium structure. Double light source: one for direct lighting, one for indirect lighting. Small square diffusers in white policarbonate.