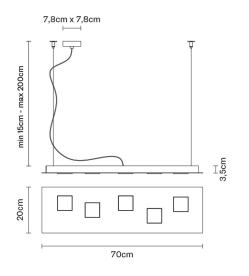

# :Fabbian

## **QUARTER**

### F38A0114

David Pellegrini & Francesca Mengato





#### Description

Pendant lamp with burnished aluminium structure. Double light source: one for direct lighting, one for indirect lighting. Small square diffusers in white policarbonate.

#### **Dimensions**



### Voltage

220-240V

#### **Dimmable LED**

#### Material

Aluminium - Polycarbonate

#### Light source and alternative bulbs

LED 2x4.5W-2700K Cri 80+ (SOPRA)

LED 5x4.5W-2700K 1600lm Cri 80+ (SOTTO)

#### Available diffuser colours

Satin-finish burnished Other colours available

### Included accessories

LED

### Weight Lamp

Net: 4.33 kg

#### **Packaging**

Gross weight: 5.04 kg Volume: 0.038 m<sup>3</sup> Number of boxes: 1

#### In the same family



### **Specs**



IP40