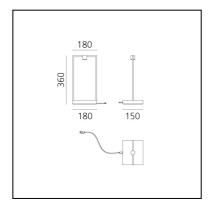

# Curiosity 36 - Focus - Black/Brown

## Davide Oppizzi



**IP**20 **⊕ (**€



### LUMINAIRE

- Watt: **1,7W** 

- Delivered lumens output: 148lm

- CCT: **3000K** - Efficiency: **68%** 

- Efficacy: **147.59lm/W** 

- CRI: 90

- Dimmer Typology: Push button Dimmer

#### Notes

Battery life: Dimmer step 1: 8h Dimmer step 2: 11h Dimmer step 3: 26h 3 hrs fast charge

#### DESCRIPTION

Curiosity is a portable lamp whose shape reveals its natural vocation for showcasing, but at the same time for relations. It highlights spaces where

people gather or the objects it can accommodate within the footprint of

its base. Neutral and essential in its light structure, it becomes functional by enhancing the content.

It is a frame for displaying objects, with its base providing the element that accommodates whatever items you wish to display, illuminated by the small spotlight