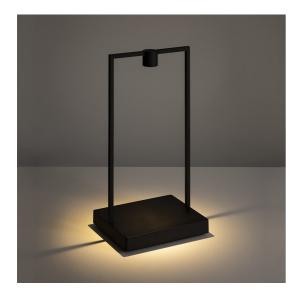

#### DESCRIPTION

Curiosity is a portable lamp whose shape reveals its natural vocation for showcasing, but at the same time for relations. It highlights spaces where

people gather or the objects it can accommodate within the footprint of

its base. Neutral and essential in its light structure, it becomes functional by enhancing the content.

It is a frame for displaying objects, with its base providing the element that accommodates whatever items you wish to display, illuminated by the small spotlight on the top. Curiosity brings its illuminated space anywhere, and thanks to its long running time it allows you to reinvent everyday lightscapes.

It designs freedom dedicated to the individual, adapting to the domestic space, but above all it enables original new scenarios in public spaces.

Curiosity creates flexible and mobile displays, it is also a perfect tool for retail spaces, for exhibitions or for restaurants, where it creates an intimate and elegant atmosphere able to follow the changing organisation of spaces.