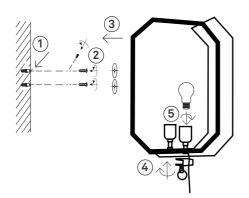

Instructions
Type nr: 20243-11

## Contents

A. Base in iron

B. Shade in glass

## Not included with purchase

Light source E27 bulb, max 40W or 6W LED.

Remember to use a LED bulb. Led bulbs use up to 85% less electricity than a traditional light bulb.