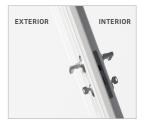

## You will need our Yale Linus® Adjustable Cylinder if any of the following is true for you:

You **have** a thumbturn

O2
You can't use a key on the inside and outside at the same time

03 The thickness of your key is more than 6mm

The key protrudes more than 40mm from the cylinder

Please check our compatibility checker on our website.

Internal cylinder lengths:

- 30mm minimum 65mm maximum
- 5mm size increments

External cylinder lengths: