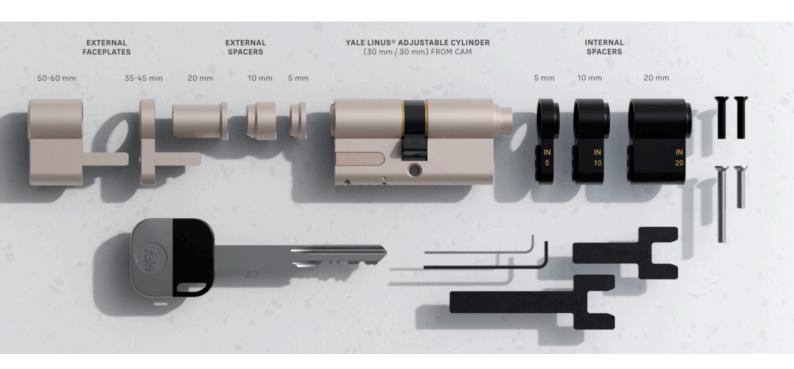

There is no need to measure your door as the adjustable cylinder is designed to expand to fit your door. Make the Linus® Adjustable Cylinder the same length as your current cylinder using the appropriate external and internal spacers.

For more information around what makes your current cylinder compatible, please see overleaf.

- EN13030 standard
- Classification code: 160 B0C5D
- Patent pending

6 pin sawn key cylinder

Anti pick

Anti drill