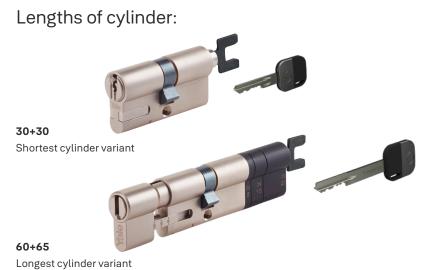

The key protrudes more than 40mm from the cylinder

Please check our compatibility checker on our website.

Internal cylinder lengths:

- 30mm minimum 65mm maximum
- 5mm size increments

External cylinder lengths:

- 30mm minimum 60mm maximum
- 5mm size increments

www.yalehome.com