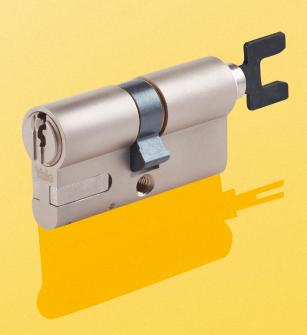

## Make it smart. Yale Linus® Adjustable Cylinder

Make your door smarter with a keyless door lock designed to secure and simplify your life.

Depending on what cylinder is currently in your door, you may need to change it in order to be compatible with the Linus® Smart Lock. The Linus® Adjustable Cylinder is guaranteed to work with the Linus® Smart Lock.

There is no need to measure your door as the adjustable cylinder is designed to expand to fit your door. Make the Linus® Adjustable Cylinder the same length as your current cylinder using the appropriate external and internal spacers.

For more information around what makes your current cylinder compatible, please see overleaf.

- EN13030 standard
- Classification code: 160 B0C5D
- Patent pending

6 pin sawn key cylinder

Anti pick

Anti drill