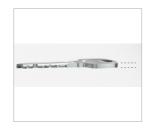

There is no need to measure your door as the adjustable cylinder is designed to expand to fit your door. Make the Linus® Adjustable Cylinder the same length as your current cylinder using the appropriate external and internal spacers.

For more information around what makes your current cylinder compatible, please see overleaf.

- EN13030 standard
- Classification code: 160 B0C5D
- Patent pending

6 pin sawn key cylinder

Anti pick

Anti drill