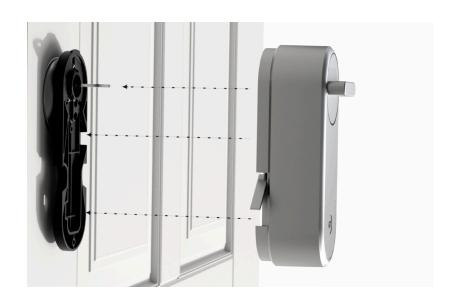

## Make it smart. Yale Linus® Adjustable Cylinder

Make your door smarter with a keyless door lock designed to secure and simplify your life.

Depending on what cylinder is currently in your door, you may need to change it in order to be compatible with the Linus® Smart Lock. The Linus® Adjustable Cylinder is guaranteed to work with the Linus® Smart Lock.

There is no need to measure your door as the adjustable cylinder is designed to expand to fit your door. Make the Linus® Adjustable Cylinder the same length as your current cylinder using the appropriate external and internal spacers.