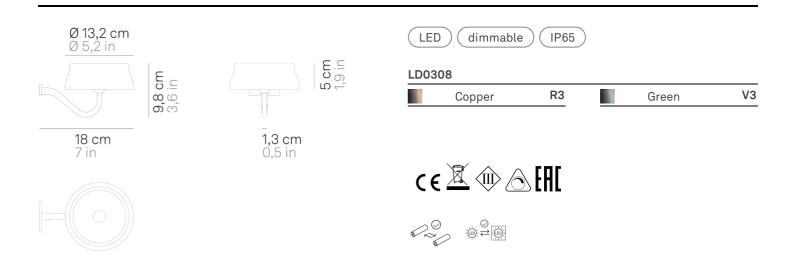

## Sister Light $\_{\mbox{wall}}$

| Lighting specifications |                      | Electrical specifications |                                                            |
|-------------------------|----------------------|---------------------------|------------------------------------------------------------|
| source                  | LED                  | voltage                   | 100-240V                                                   |
| type                    | SMD                  | frequency                 | 50/60 Hz                                                   |
| total power             | 3,0 W                | input                     | 100-240V                                                   |
| power LED               | 2,4 W                | output                    | 5 Vdc max 2A                                               |
| color temperature       | 2700 - 3150 - 4000 K | batteria                  | batteria a pacchetto li-lon 3 celle<br>mod.18650 2500 ma/h |
| lumen lamp              | 250 - 260 - 270 lm   |                           |                                                            |
| lumen LED               | 305 - 326 - 328 lm   | autonomia                 | 100% 8 h 60% 13 h 30% 28 h                                 |
| beam angle              | 100°                 | tempo di ricarica         | 6% 58 h.<br>5 H.                                           |
| CRI                     | > 90                 |                           |                                                            |
| class                   | E                    |                           |                                                            |
| dimmer                  | TOUCH DIMMER         |                           |                                                            |
| motion sensor           | NO                   |                           |                                                            |