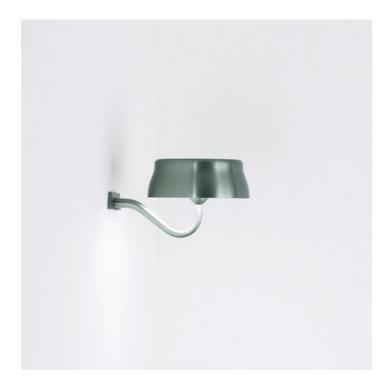

## Sister Light \_wall

Sister Light is a battery-operated portable and rechargeable table lamp. It is equipped with an electronic control system monitors the remaining autonomy and ensures constant luminous flux until the battery runs out. A customisable multifunctional touch control menu allows you to adjust the light colour temperature to 2700-3350- 4000K (dynamic white) and to set or exclude the 4-step dimmer function. The top of the lamp, fixed to the stem, can be converted to magnetic fixing and detached to become an emergency light. The base of the lamp is designed to be mechanically fixed to a table.