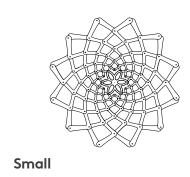

# Sunflower

Sunflower is a wall light shade that can be mounted over an existing wall sconce. It is a sculptural geometric form based on David's inspection and love of the patterns found in nature.

This is our first kitset wall shade. We envision seeing this used as a way to freshen up existing interiors or even as a sculptural lighting install.

## **Technical Data**

Width: 600mm / 24"
Height: 600mm / 24"
Depth: 120mm / 5"

Weight: 0.20kg /0.44lb

Width: 900mm / 35"

Height: 900mm / 35" Depth: 180mm / 7" Weight: 0.40kg /0.88lb

Bamboo plywood
(Sourced from FSC accredited factory)