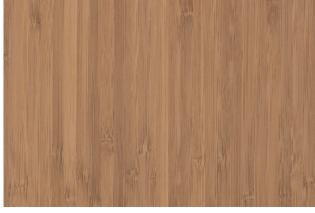

Caramel

Caramel bamboo starts out as natural and is carbonised using steam to caramelise the natural sugars which darken the bamboo. This process creates a different look without using chemicals.