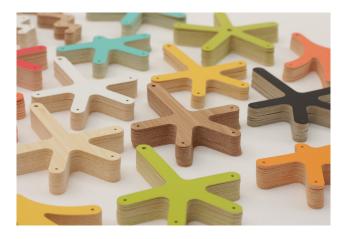

## **Finish Choices**

#### Natural

All bamboo (our primary material) is secondary product, from renewable forests in China grown as a food source. We have visited these plantations and are satisfied with the quality of their systems.

Caramel

Caramel bamboo starts out as natural and is carbonised using steam to caramelise the natural sugars which darken the bamboo. This process creates a different look without using chemicals.

### **Painted Lights**

We use an acrylic low VOC (volatile organic compound) paint that is made in New Zealand. Colour swatches are available in all retailers. See the Resene website for more info. www.resene.co.nz