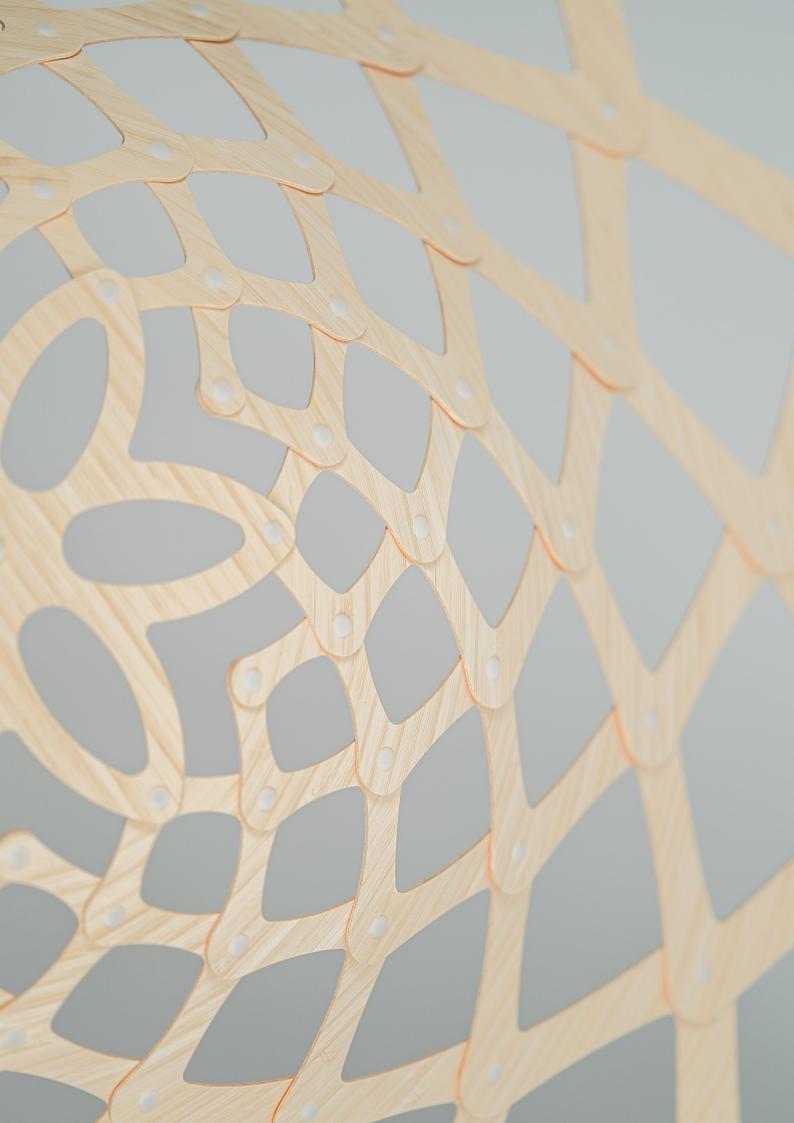

# Sunflower

Sunflower is a wall light shade that can be mounted over an existing wall sconce. It is a sculptural geometric form based on David's inspection and love of the patterns found in nature.

This is our first kitset wall shade. We envision seeing this used as a way to freshen up existing interiors or even as a sculptural lighting install.

## **Technical Data**

Width: 600mm / 24"
Height: 600mm / 24"
Depth: 120mm / 5"

Weight: 0.20kg /0.44lb

Width: 900mm / 35"

Height: 900mm / 35" Depth: 180mm / 7" Weight: 0.40kg /0.88lb

Bamboo plywood
(Sourced from FSC accredited factory)