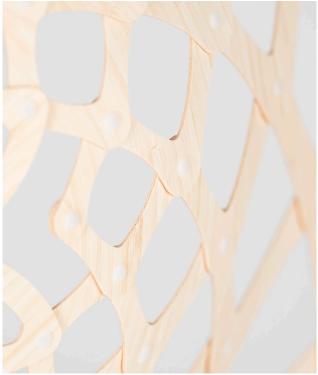

# Sunflower

Sunflower is a wall light shade that can be mounted over an existing wall sconce. It is a sculptural geometric form based on David's inspection and love of the patterns found in nature.

This is our first kitset wall shade. We envision seeing this used as a way to freshen up existing interiors or even as a sculptural lighting install.