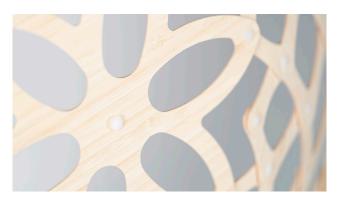

#### Natural

All bamboo (our primary material) is secondary product, from renewable forests in China grown as a food source. We have visited these plantations and are satisfied with the quality of their systems.

Caramel

Caramel bamboo starts out as natural and is carbonised using steam to caramelise the natural sugars which darken the bamboo. This process creates a different look without using chemicals.