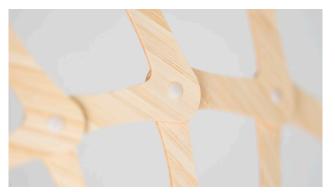

# Sunflower

Sunflower is a wall light shade that can be mounted over an existing wall sconce. It is a sculptural geometric form based on David's inspection and love of the patterns found in nature.

This is our first kitset wall shade. We envision seeing this used as a way to freshen up existing interiors or even as a sculptural lighting install.