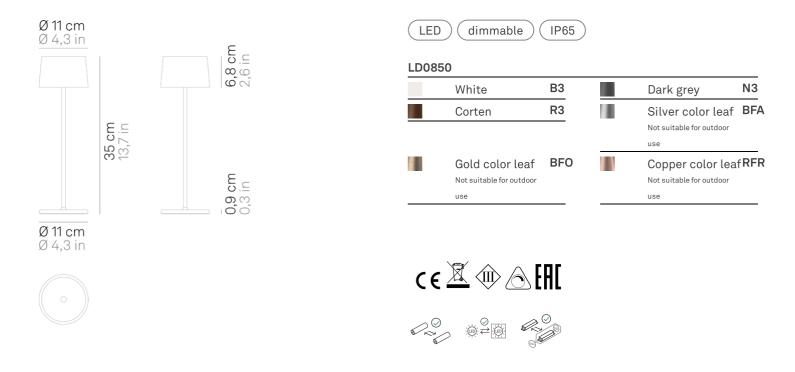

Lighting specifications

type SMD total power 2,2 W power LED 2,0 W

 color temperature
 2700 - 3000 K

 lumen lamp
 144 - 150 lm

 lumen LED
 245 - 262 lm

beam angle  $100^{\circ}$  CRI > 80 class E

dimmer TOUCH DIMMER

## **Electrical specifications**

voltage 100-240V frequency 50/60 Hz input 100-240V output 5 Vdc max 1A

batteria a pacchetto li-lon 2 celle

mod.18650 2200 ma/h

autonomia 9 h. tempo di ricarica 6 H.