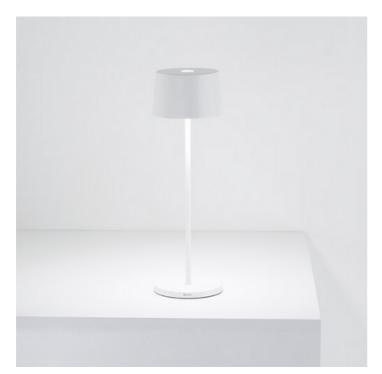

# Olivia \_table

Olivia is a battery-operated portable and rechargeable table lamp. It is equipped with contact charging base, dimmer touch control and dimmer memory function which adjusts the light intensity and memorises the dimmer steps; consequently, every time it is switched on, the light intensity will correspond to that previously set. The lamp is equipped also with a light colour temperature selection function, 2700K or 3000K (dynamic white).

Lighting specifications

type SMD total power 2,2 W power LED 2,0 W

 color temperature
 2700 - 3000 K

 lumen lamp
 144 - 150 lm

 lumen LED
 245 - 262 lm

beam angle  $100^{\circ}$  CRI > 80 class E

dimmer TOUCH DIMMER

## **Electrical specifications**

voltage 100-240V frequency 50/60 Hz input 100-240V output 5 Vdc max 1A

batteria a pacchetto li-lon 2 celle

mod.18650 2200 ma/h

autonomia 9 h. tempo di ricarica 6 H.