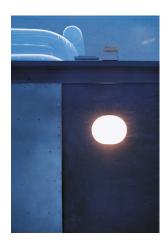

## **Glo-Ball Wall**

by Jasper Morrison , 1999

Wall mounted lamp providing diffused light. Diffuser consisting of an externally acid-etched, hand blown, flashed opaline glass. Galvanized pressed steel wall fitting.