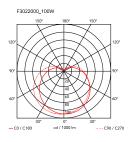

| Mounting                   | Wall                                                                                                               |
|----------------------------|--------------------------------------------------------------------------------------------------------------------|
| Environment                | Indoor                                                                                                             |
| Weight                     | 1.8 Kg                                                                                                             |
| Light sources<br>available | 1 x LED 8W E27 740lm 2700K [e] cod. RF25323<br>Dimmable<br>1 x LED 8W E27 740lm 3000K [e] cod. RF25317<br>Dimmable |
| Emergency                  | Without                                                                                                            |
| Voltage                    | 220-250V                                                                                                           |
| Power                      | MAX 100W                                                                                                           |
| Battery                    | No                                                                                                                 |
| Supply included            | Yes                                                                                                                |
| Materials                  | Glass                                                                                                              |
| Colors                     | F3022000 - White                                                                                                   |
| Certificate                |                                                                                                                    |