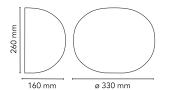

| Mounting                   | Wall                                                                                                               |
|----------------------------|--------------------------------------------------------------------------------------------------------------------|
| Environment                | Indoor                                                                                                             |
| Weight                     | 1.8 Kg                                                                                                             |
| Light sources<br>available | 1 x LED 8W E27 740lm 2700K [e] cod. RF25323<br>Dimmable<br>1 x LED 8W E27 740lm 3000K [e] cod. RF25317<br>Dimmable |
| Emergency                  | Without                                                                                                            |
| Voltage                    | 220-250V                                                                                                           |
| Power                      | MAX 100W                                                                                                           |
| Battery                    | No                                                                                                                 |
| Supply included            | Yes                                                                                                                |
| Materials                  | Glass                                                                                                              |
| Colors                     | F3022000 - White                                                                                                   |
| Certificate                |                                                                                                                    |