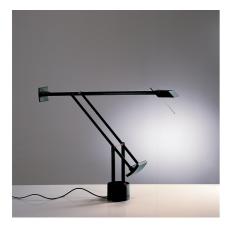

# Tizio 35 Black

## Richard Sapper

## **DESCRIPTION**

Range of lamps available in several dimensions, with different fi nishings.Materials: painted polycarbonate. Tizio LED: head in aluminium. Specifi cation: adjustable counterbalanced arms and head.

#### **FEATURES**

- Article Code: **A005010** 

Colour: BlackInstallation: Table

- Material: aluminium, technopolymer

Series: Design Collectiondesign by: Richard Sapper