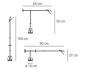

#### **DIMENSIONS**

Length: cm 65Height: cm 56

- Base Diameter: **cm 10** 

- Max Extension Height: cm 100

- Max Extension Length: cm 90

- Impact Resistance: **N/D** 

- Glow Wire Test: N/D°