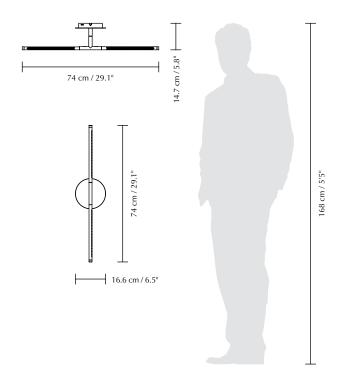

## **OMNI WALL LAMP**

Designed by Søren Ravn Christensen

Surface mounted lamp

DIMENSIONS (H  $\times$  W  $\times$  D)

 $16.6 \times 74 \times 14.7 \text{ cm} / 6.5 \times 29.1 \times 5.8$ "

**MARKINGS, TESTS & CERTIFICATIONS** 

PACKAGING DIMENSIONS (L × W × H)

 $21.1 \times 38.1 \times 9.1 \text{ cm} / 8.3 \times 15 \times 3.6$ "

ASSEMBLY TIME

15 min

**MEDIA KIT** 

Photos and press material Download at <u>umage.presscloud.com</u>