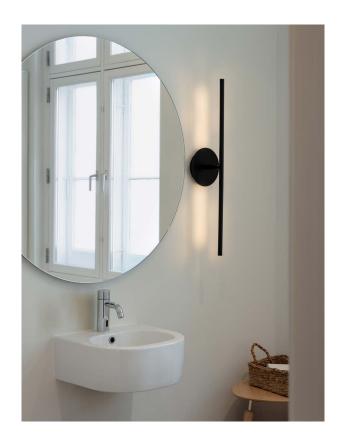

## **OMNI WALL LAMP**

Designed by Søren Ravn Christensen

Designed by in-house designer and Chief Creative Developer at UMAGE, Søren Ravn Christensen, Omni wall lamp creates a light that will gracefully dance across your walls:

"Embracing form and function in a symphony of brass and dotted lines of light, the Omni wall lamp will cast a soft light on everything from your bedside to the painting on your walls."

With multifunctionality and flexibility at the heart of the design, the Omni wall lamp can effortlessly rotate 360 degrees, allowing you to frame the light to suit your desired ambience. Whether you prefer a horizontal or vertical orientation or something in between, the Omni wall lamp adapts to your space, offering complete control over the direction of the illumination. The dimmable feature, located on the base of the lamp, allows you to tailor the light, taking the flexibility of the design even further.

The versatile design of the Omni wall lamp makes it the perfect lighting solution for various settings. Whether you are looking to cast a welcoming light in the hallway at home or looking to add a touch of sophistication to a hotel, bar, or restaurant, Omni wall lamp effortlessly enhances any environment, at home and in public spaces, bringing you light as the seasons change and days grow shorter.