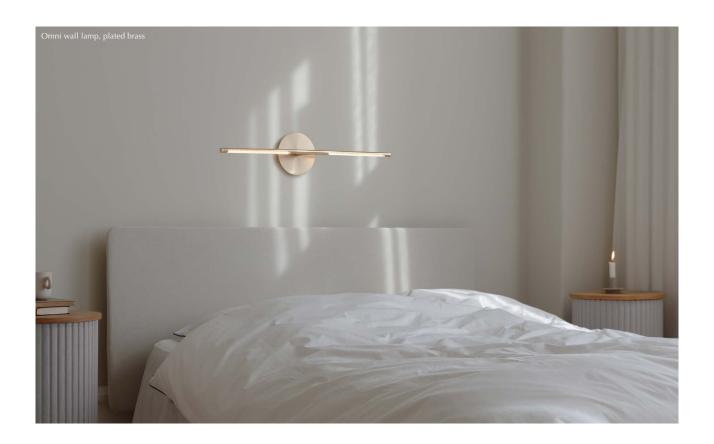

## **OMNI WALL LAMP**

Designed by Søren Ravn Christensen

Surface mounted lamp

DIMENSIONS (H  $\times$  W  $\times$  D)

 $16.6 \times 74 \times 14.7 \text{ cm} / 6.5 \times 29.1 \times 5.8$ "

**MARKINGS, TESTS & CERTIFICATIONS** 

## **OMNI WALL LAMP**

Designed by Søren Ravn Christensen

Designed by in-house designer and Chief Creative Developer at UMAGE, Søren Ravn Christensen, Omni wall lamp creates a light that will gracefully dance across your walls:

"Embracing form and function in a symphony of brass and dotted lines of light, the Omni wall lamp will cast a soft light on everything from your bedside to the painting on your walls."

With multifunctionality and flexibility at the heart of the design, the Omni wall lamp can effortlessly rotate 360 degrees, allowing you to frame the light to suit your desired ambience. Whether you prefer a horizontal or vertical orientation or something in between, the Omni wall lamp adapts to your space, offering complete control over the direction of the illumination. The dimmable feature, located on the base of the lamp, allows you to tailor the light, taking the flexibility of the design even further.

The versatile design of the Omni wall lamp makes it the perfect lighting solution for various settings. Whether you are looking to cast a welcoming light in the hallway at home or looking to add a touch of sophistication to a hotel, bar, or restaurant, Omni wall lamp effortlessly enhances any environment, at home and in public spaces, bringing you light as the seasons change and days grow shorter.