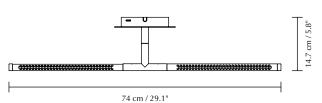

## **OMNI WALL LAMP**

Designed by Søren Ravn Christensen

Surface mounted lamp

DIMENSIONS (H  $\times$  W  $\times$  D)

 $16.6 \times 74 \times 14.7 \text{ cm} / 6.5 \times 29.1 \times 5.8$ "

**MARKINGS, TESTS & CERTIFICATIONS** 