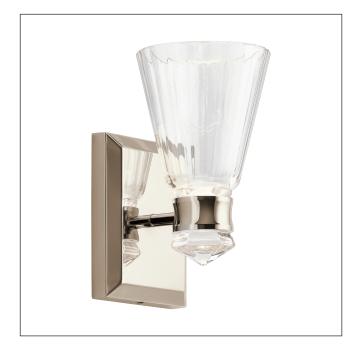

## MODEL: LED 1 Arm Dual-lit Wall Light

Inspired by vintage glass decanters found in Paris flea markets. The Kayva series, with in-built dimmable LED technology, radiates French elegance by combining sleek lines with clear faceted glass and a Polished Nickel finish for an updated traditional style. Kayva is IP44 rated and can be used in bathrooms.

| 1. Stock Code                   | QN-KAYVA1-PN          | 17. Minimum Drop (mm)          |                                            |
|---------------------------------|-----------------------|--------------------------------|--------------------------------------------|
| 2. Product Type                 | Wall Light            | 18. Maximum Drop (mm)          |                                            |
| 3. Category                     | Interior / Bathroom   | 19. Chain/extension rods       |                                            |
| 4. Family                       | Kayva                 | 20. Ceiling Pan Width/Diameter |                                            |
| 5. Finish                       | Polished Nickel       | 21. Net Weight (kg)            | 1.53kg                                     |
| 6. IP Rating                    | IP44                  | 22. Gross Weight (kg)          | 1.91kg                                     |
| 7. Class                        | 0                     | 23. Back Plate Height (mm)     |                                            |
| 8. Voltage                      | 220-240v 50hz         | 24. Back Plate Width (mm)      |                                            |
| 9. Max. Wattage                 | 8W                    | 25. Base Plate Depth (mm)      |                                            |
| 10. Lamp Holder Type            | Integrated LED        | 26. Build Materials            | Steel, Aluminium, Clear Fac-<br>eted Glass |
| 11. No. of Lamps                | 1                     | 27. Box Dimensions             | 33 x 21.6 x 22.2cm                         |
| 12. Lamp Supplied               | 1 x 8W Integrated LED | 28. Barcode                    | 5024005004288                              |
| 13. Lumen Output                | Yes                   | 29. Guarantee                  | general 2 year guarantee                   |
| 14. Overall Width-Diameter (mm) | 130mm                 |                                |                                            |
| 15. Overall Height (mm)         | 247mm                 |                                |                                            |
| 16. Overall Depth (mm)          | 152mm                 |                                |                                            |