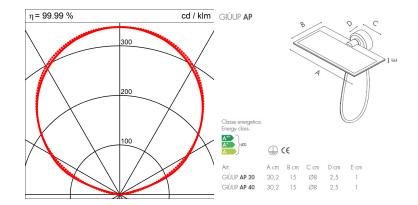

## Luminaires

| Absolute Photometry |                    |
|---------------------|--------------------|
| System Light flux   | 1899.81 Lm         |
| Luminaire output    | 95.00 Lm/W         |
| LiTG class          | E03                |
| CIE flux codes      | 0 0 0 0 100        |
| System power        | 20.0W              |
| Protection class    | Protection class I |
| Protection degree   | IP 20              |
|                     |                    |

| Dimensions          |                 |  |
|---------------------|-----------------|--|
| Length/Width/Height | 302mm/25mm/80mm |  |
| Installation depth  | 1800            |  |
| Light Source        |                 |  |
| Lamp type           | 1 x LED         |  |
| ZVEI / ILCOS        | LED / LED       |  |
| Lamp power          | 20 W            |  |
| System power        | 20 W            |  |
| Light flux          | 1900 lm         |  |
| Colour temperature  | 3000K           |  |
| Colour rendering    | 1B              |  |
| Lifetime            | 50000 h         |  |
|                     |                 |  |