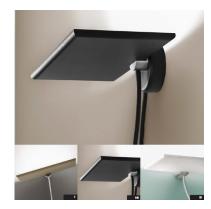

GIÙUP GIÙUP AP-20







| Luminaires |  |
|------------|--|
| Hersteller |  |
|            |  |

| Hersteller     | ICONE                  |  |
|----------------|------------------------|--|
| Article number | GIÙUP AP-20            |  |
| Product name   | GIÙUP                  |  |
| Product group  | wall-mounted luminaire |  |
| Mounting type  | Surface mounted        |  |
| Mounting place | Wall                   |  |
| Designer       | Marco Pagnoncelli      |  |
| Test mark      | CE                     |  |

BI

## Model / Variant / Configuration

| Description |  |
|-------------|--|
| white       |  |

Number / Name

## Luminaires

| Absolute Photometry |                    |
|---------------------|--------------------|
| System Light flux   | 1899.81 Lm         |
| Luminaire output    | 95.00 Lm/W