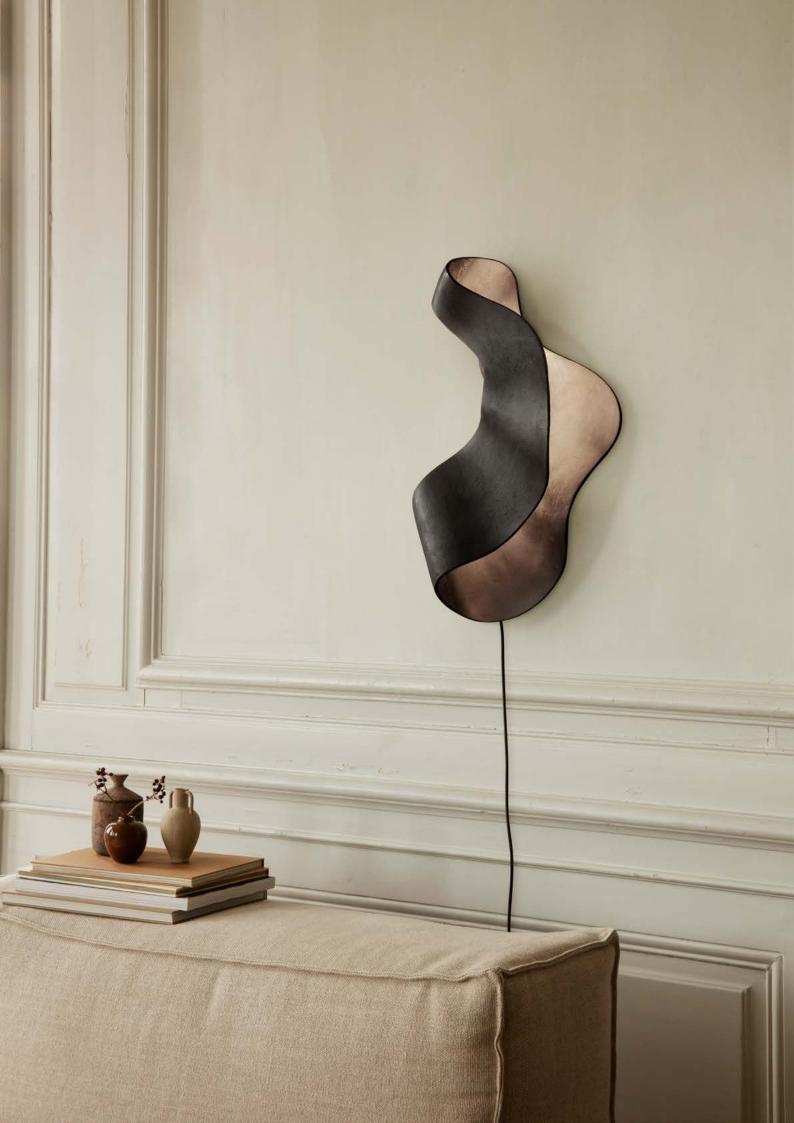

# Oyster Wall Lamp

Made in casted recycled aluminium, the Oyster Wall Lamp has a decorative, organic shape due to its soft, lively curves. Reminiscent of oyster shells gathered at the beach, the texture and finish of the lamp has a distinctive, rough expression owing to the casting process, and the interplay between its curved shape and raw surface creates a compelling contrast. Designed with an LED light source, the Oyster Wall Lamp plays with light and shadow to highlight the uniqueness of the material as well as its organic shape.

### Information

with dimmer

Size: W:  $33.6 \times H: 60 \times D: 12.7 \text{ cm}$  / W:  $13.2 \times H: 23.6 \times D: 2 \text{ in}$ 

Material: 100% recycled casted aluminium with black patina. 2.6 metre black cable