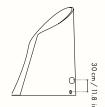

### Information

with dimmer

Size: W:  $33.6 \times H: 60 \times D: 12.7 \text{ cm}$  / W:  $13.2 \times H: 23.6 \times D: 2 \text{ in}$ 

Material: 100% recycled casted aluminium with black patina. 2.6 metre black cable