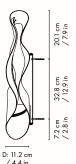

### Information

with dimmer

Size: W:  $33.6 \times H: 60 \times D: 12.7 \text{ cm}$  / W:  $13.2 \times H: 23.6 \times D: 2 \text{ in}$ 

Material: 100% recycled casted aluminium with black patina. 2.6 metre black cable

Certifications: CE, RoHs. Only approved for EU/NO/CH/UK (UK plug version for UK)

Classification: IP20, Class II Country of origin: China Net weight: 3.5 kg Packsize: 1

IP20

D: 11.6 cm / 4.5 in D: 12.7 cm / 5 in