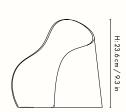

### Information

with dimmer

Size: W:  $33.6 \times H: 60 \times D: 12.7 \text{ cm}$  / W:  $13.2 \times H: 23.6 \times D: 2 \text{ in}$ 

Material: 100% recycled casted aluminium with black patina. 2.6 metre black cable