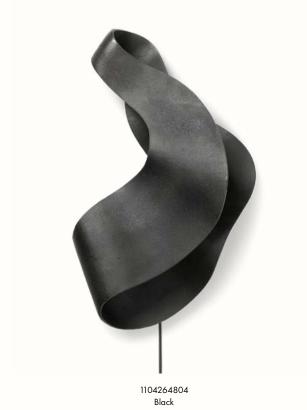

# Oyster Wall Lamp

Made in casted recycled aluminium, the Oyster Wall Lamp has a decorative, organic shape due to its soft, lively curves. Reminiscent of oyster shells gathered at the beach, the texture and finish of the lamp has a distinctive, rough expression owing to the casting process, and the interplay between its curved shape and raw surface creates a compelling contrast. Designed with an LED light source, the Oyster Wall Lamp plays with light and shadow to highlight the uniqueness of the material as well as its organic shape.

### Information

with dimmer

Size: W:  $33.6 \times H: 60 \times D: 12.7 \text{ cm}$  / W:  $13.2 \times H: 23.6 \times D: 2 \text{ in}$ 

Material: 100% recycled casted aluminium with black patina. 2.6 metre black cable