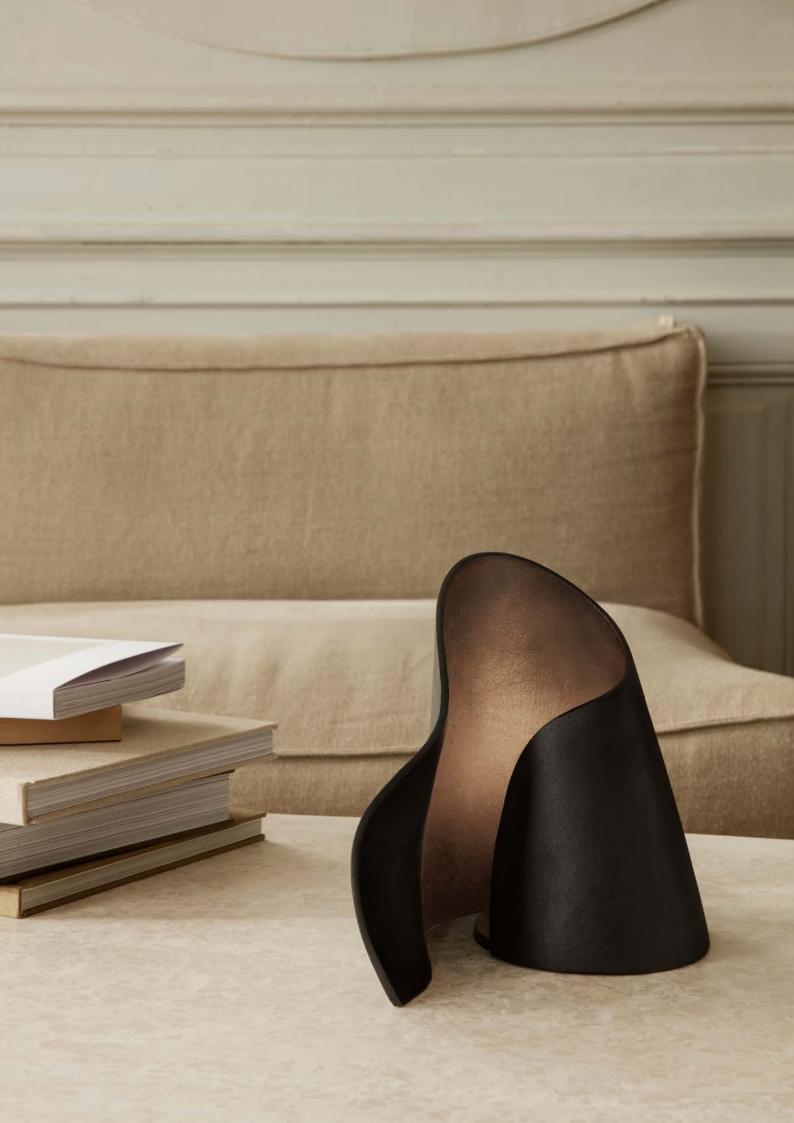

# Oyster Table Lamp

Made in casted recycled aluminium, the Oyster Table Lamp has a decorative, organic shape due to its soft, lively curves. Reminiscent of oyster shells gathered at the beach, the texture and finish of the lamp has a distinctive, rough expression owing to the casting process, and the interplay between its organic shape and raw surface creates a compelling contrast. Diffusing a soft, cosy light, the Oyster Table Lamp is a functional yet sculptural piece that will elevate your home.

### Information

**Size:** W: 25 x H: 23.6 x D: 17.3 cm / W: 9.8 x H: 9.3 x D: 6.8 in

Material: 100% recycled casted aluminium with black patina. E14 socket and 2.6 metre black cable

Care: Wipe with a damp cloth Voltage: 220-240V - 50Hz