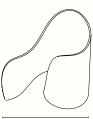

# Oyster Table Lamp

Made in casted recycled aluminium, the Oyster Table Lamp has a decorative, organic shape due to its soft, lively curves. Reminiscent of oyster shells gathered at the beach, the texture and finish of the lamp has a distinctive, rough expression owing to the casting process, and the interplay between its organic shape and raw surface creates a compelling contrast. Diffusing a soft, cosy light, the Oyster Table Lamp is a functional yet sculptural piece that will elevate your home.