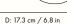

### Information

**Size:** W: 25 x H: 23.6 x D: 17.3 cm / W: 9.8 x H: 9.3 x D: 6.8 in

Material: 100% recycled casted aluminium with black patina. E14 socket and 2.6 metre black cable

Care: Wipe with a damp cloth Voltage: 220-240V - 50Hz