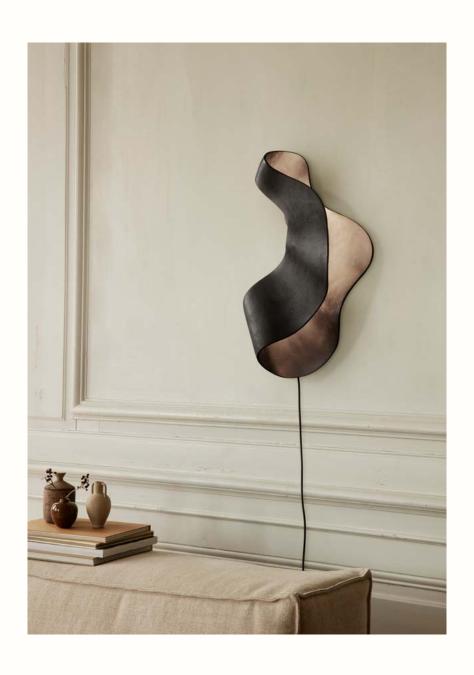

# Oyster Wall Lamp

Made in casted recycled aluminium, the Oyster Wall Lamp has a decorative, organic shape due to its soft, lively curves. Reminiscent of oyster shells gathered at the beach, the texture and finish of the lamp has a distinctive, rough expression owing to the casting process, and the interplay between its curved shape and raw surface creates a compelling contrast. Designed with an LED light source, the Oyster Wall Lamp plays with light and shadow to highlight the uniqueness of the material as well as its organic shape.

### Information

with dimmer

Size: W:  $33.6 \times H: 60 \times D: 12.7 \text{ cm}$  / W:  $13.2 \times H: 23.6 \times D: 2 \text{ in}$ 

Material: 100% recycled casted aluminium with black patina. 2.6 metre black cable