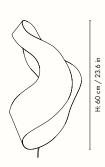

### Measurements

Black

### Information

with dimmer

Size: W:  $33.6 \times H: 60 \times D: 12.7 \text{ cm}$  / W:  $13.2 \times H: 23.6 \times D: 2 \text{ in}$ 

Material: 100% recycled casted aluminium with black patina. 2.6 metre black cable