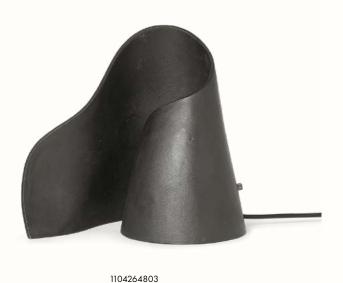

# Oyster Table Lamp

Made in casted recycled aluminium, the Oyster Table Lamp has a decorative, organic shape due to its soft, lively curves. Reminiscent of oyster shells gathered at the beach, the texture and finish of the lamp has a distinctive, rough expression owing to the casting process, and the interplay between its organic shape and raw surface creates a compelling contrast. Diffusing a soft, cosy light, the Oyster Table Lamp is a functional yet sculptural piece that will elevate your home.

### Information

**Size:** W: 25 x H: 23.6 x D: 17.3 cm / W: 9.8 x H: 9.3 x D: 6.8 in

Material: 100% recycled casted aluminium with black patina. E14 socket and 2.6 metre black cable

Care: Wipe with a damp cloth Voltage: 220-240V - 50Hz