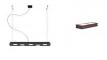

## F38G1114

David Pellegrini & Francesca Mengato

**Description** Wall/ceiling lamp with grey painted aluminium structure.

**Voltage** 220-240V Dimmable LED TRIAC

Light source and alternative bulbs LED 5x4.5W-

2700K 1600lm Cri 80+ **Material** Aluminium - Polycarbonate

Dimensions

Available diffuser colours

- Satin-finish burnished
  - Other colours available

Included accessories

Weight Lamp Net: 2.61 kg

**Packaging** Gross weight: 3.32 kg Volume: 0.038 m<sup>3</sup> Number of boxes: 1