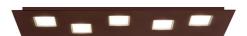

## F38G1114

David Pellegrini & Francesca Mengato

**Description** Wall/ceiling lamp with grey painted aluminium structure.

**Voltage** 220-240V Dimmable LED TRIAC

Light source and alternative bulbs LED 5x4.5W-

2700K 1600lm Cri 80+ **Material** Aluminium - Polycarbonate

Dimensions

Available diffuser colours

- Satin-finish burnished
  - Other colours available

Included accessories

Weight Lamp Net: 2.61 kg

**Packaging** Gross weight: 3.32 kg Volume: 0.038 m<sup>3</sup> Number of boxes: 1