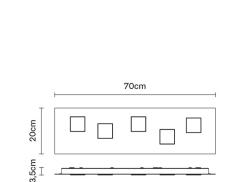

2700K 1600lm Cri 80+ **Material** Aluminium - Polycarbonate

Dimensions

Available diffuser colours

- Satin-finish burnished
  - Other colours available

Included accessories

Weight Lamp Net: 2.61 kg

**Packaging** Gross weight: 3.32 kg Volume: 0.038 m<sup>3</sup> Number of boxes: 1