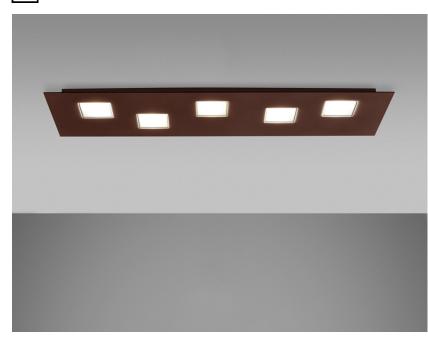

## F38G1114

David Pellegrini & Francesca Mengato

**Description** Wall/ceiling lamp with grey painted aluminium structure.

**Voltage** 220-240V Dimmable LED TRIAC

Light source and alternative bulbs LED 5x4.5W-

2700K 1600lm Cri 80+ **Material** Aluminium - Polycarbonate

Dimensions

Available diffuser colours

- Satin-finish burnished
  - Other colours available

Included accessories

Weight Lamp Net: 2.61 kg

**Packaging** Gross weight: 3.32 kg Volume: 0.038 m<sup>3</sup> Number of boxes: 1