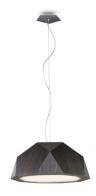

### Gio Minelli

**Description** Pendant lamp with aluminium cover, coupled with dark natural wood foil. Diffuser in opaline PMMA.

## Material

Aluminium - Wood

Available diffuser colours

Dark wood colour

Other colours available

**Included accessories** LED Dimmable electronic driver

Weight Lamp Net: 6.24 kg **Packaging** Gross weight: 12.16 kg Volume: 0.176 m<sup>3</sup> Number of boxes: 1