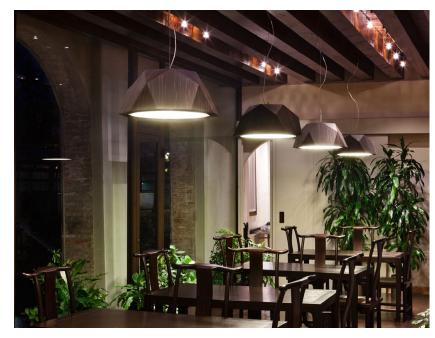

### Gio Minelli

**Description** Pendant lamp with aluminium cover, coupled with dark natural wood foil. Diffuser in opaline PMMA.

## Material

Aluminium - Wood

Available diffuser colours

Dark wood colour

Other colours available

**Included accessories** LED Dimmable electronic driver

Weight Lamp Net: 6.24 kg **Packaging** Gross weight: 12.16 kg Volume: 0.176 m<sup>3</sup> Number of boxes: 1