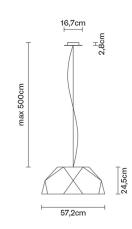

# :Fabbian

# CRIO D81A0948

### Gio Minelli





**Description** Pendant lamp with aluminium cover, coupled with dark natural wood foil. Diffuser in opaline PMMA.



#### Dimensions



**Voltage** 220-240V Dimmable LED DALI - PUSH

#### Light source and alternative bulbs

LED 3x17.5W-3000K Cri 90+

## Material

Aluminium - Wood

Available diffuser colours

Dark wood colour

Other colours available

**Included accessories** LED Dimmable electronic driver

Weight Lamp Net: 6.24 kg **Packaging** Gross weight: 12.16 kg Volume: 0.176 m<sup>3</sup> Number of boxes: 1

Specs

Fabbian s.r.l. | via Santa Brigida 50, 31023 Castelminio di Resana (TV) Italy | tel. +39 0423 4848 | fax +39 0423 484395 | www.fabbian.com | info@fabbian.com

Pictures, descriptions, dimensions and technical data have to be considered as purely indicative. While maintaining the basic characteristics of the product, the manufacturer reserves the right to make modifications at any time with the sole aim of