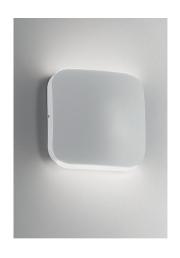

### **ASTUCCIO**

WALL

Wall lamp with a matt white or dark grey painted die-cast aluminium frame and a satin-finish polycarbonate diffuser. The high IP rating (IP54) makes the lamp ideal for indoor and outdoor use.