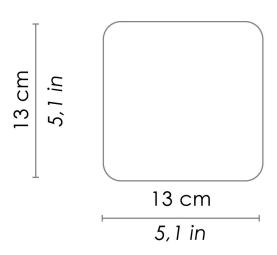

#### **DIMENSIONS AND HOLES**

**Dimensions** 13 - 13 - 3 cm / 5,1 - 5,1 - 1,2 in