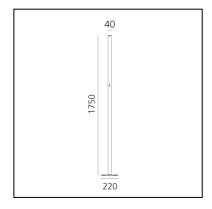

## **DIMENSIONS**

Height: cm 175
Diameter: cm 4
Base Length: cm 20
Base Width: cm 20
Impact Resistance: N.D.

- Glow Wire Test: 750°