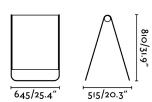

## **Specifications**

| Bulb:                 | LED 18W 3000K               |
|-----------------------|-----------------------------|
| Bulb included:        | Yes                         |
| Transformer:          | Driver                      |
| Transformer included: | Yes                         |
| Voltage:              | 100-240V                    |
| Operating Frequency:  |                             |
| IP:                   | 65                          |
| Class:                | II                          |
| Material:             | Aluminium and textile shade |
| Designer:             | FARO LAB                    |
| Recommended bulb:     |                             |
| Net Weight:           | 2.42 kg                     |
|                       |                             |