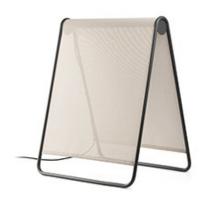

## **CADAQUÉS Beige floor lamp**

Ref. 71242

CADAQUÉS is an outdoor lamp designed by Faro Lab. Its structure is reminiscent of a triangle and the warm light beam is projected right from the middle of the two shades. It is manufactured in aluminium and in textilene, a high-quality material that is very resistant to changes in temperature and is also used to make beach loungers. It has an accessory to attach the light to the floor and one to extend the length of the cable. Also in blue finish.