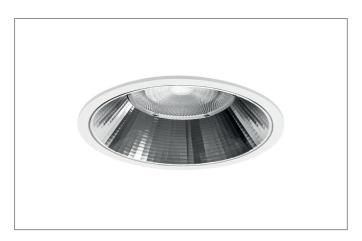

#### Tender

LED recessed downlight, round, DALI, Round.Toolless ceiling installation by installation springs. Ceiling cut-out Ø 240 mm, Installation depth 97 mm, Outer diameter 205 mm, Weight 0,850 kg,Reflector silver with rotattionssymmetrical, deep, wide distributed light intensity. optimal light distribution due to a plastic, transparent cover.Luminous flux 3.013 lm, Power 1 x 24 W, Light colour neutral white, Correlated color temprature (CCT) 3.500 K, Colour rendering index CRI > 90, Rated life time L80/B10 at 25 °C: 50.000 h, Rated life time L80/B50 at 25 °C: 50.000 h, Housing material: Aluminium / Glass / Plastic, Colour: White structure, Permissible ambient temperature (ta): -20 °C - +25 °C, Protection class (EN 61140): II, Degree of protection (DIN EN 60529): IP20, .With electronic driver, DALI dimmable.

| Article data       |                                     |
|--------------------|-------------------------------------|
| Article no.        | 41615175DA                          |
| GTIN               | 4251433991106                       |
| Series name        | APOLLO MEGA                         |
| Short description  | LED recessed downlight, round, DALI |
| Material           | Aluminium / Glass / Plastic         |
| Colour             | White                               |
| Type of surface    | Structure                           |
| Shape              | Round                               |
| Outer diameter     | 205 mm                              |
| Built-in diameter  | 240 mm                              |
| Installation depth | 97 mm                               |
| Weight             | 0.850 kg                            |