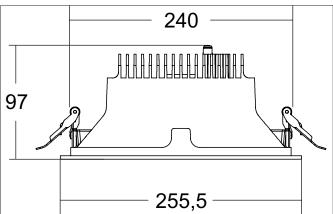

#### Tender

LED recessed downlight, round, DALI, Round.Toolless ceiling installation by installation springs. Ceiling cut-out Ø 240 mm, Installation depth 97 mm, Outer diameter 205 mm, Weight 0,850 kg,Reflector silver with rotattionssymmetrical, deep, wide distributed light intensity. optimal light distribution due to a plastic, transparent cover.Luminous flux 3.013 lm, Power 1 x 24 W, Light colour neutral white, Correlated color temprature (CCT) 3.500 K, Colour rendering index CRI > 90, Rated life time L80/B10 at 25 °C: 50.000 h, Rated life time L80/B50 at 25 °C: 50.000 h, Housing material: Aluminium / Glass / Plastic, Colour: White structure, Permissible ambient temperature (ta): -20 °C - +25 °C, Protection class (EN 61140): II, Degree of protection (DIN EN 60529): IP20, .With electronic driver, DALI dimmable.

| Article data       |                                     |
|--------------------|-------------------------------------|
| Article no.        | 41615175DA                          |
| GTIN               | 4251433991106                       |
| Series name        | APOLLO MEGA                         |
| Short description  | LED recessed downlight, round, DALI |
| Material           | Aluminium / Glass / Plastic         |
| Colour             | White                               |
| Type of surface    | Structure                           |
| Shape              | Round                               |
| Outer diameter     | 205 mm                              |
| Built-in diameter  | 240 mm                              |
| Installation depth | 97 mm                               |
| Weight             | 0.850 kg                            |