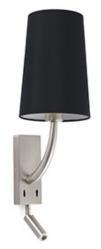

## REM Matt nickel/black wall lamp with LED reader

Ref. 29682-21

REM is a design lighting set created by Alex & Manel Lluscà. It is characterized by a stylized body and a classic but renovated style . The wall lamp has a minimalist base and an elongated fabric screen making it suitable to illuminate the house . This product is also designed to illuminate contract spaces such as hotel rooms or restaurants. The structure is finished in matt nickel and the screen in black. This wall lamp is perfect for bedroom lighting thanks to the LED reader .