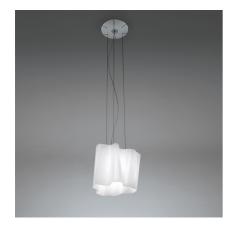

# Logico Suspension - White

Gerhard Reichert, Michele De Lucchi

IP20 🖶 🏽 🔣 🔣 🐨 Dimmerable: +0-

#### Notes

Available in four sizes and in four configurations: single, on line, 3x120° and 4x90°. Its modular shape lends itself to the creation and realisation of customized compositions, supplied as special project. Logico nano track is available with track adapter.

### FEATURES

- Article Code: 0453020A
- Colour: White
- Installation: Suspension
- Material: Blown glass, aluminium
- Series: Design Collection
- Environment: Indoor
- Area contract: Hospitality, Office
- Emission: Diffused And Direct
- design by: Gerhard Reichert, Michele De Lucchi