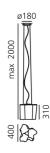

### DIMENSIONS

- Width: cm 40
- Height: cm 31
- Base Diameter: cm 18
- Max Height from ceiling: cm 200