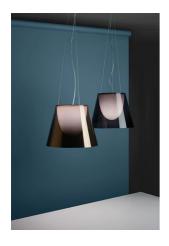

## KTribe Suspension 2

by Philippe Starck, 2005

Suspension lamp providing diffused light. PC (polycarbonate) inner diffuser, with opal

white finish. Outer diffusers in transparent or fumèe PMMA (polymethylmethacrylate), and

silver or bronze on the inner surface, by vacuum aluminum coating.

Three stainless steel cables, length 4000 mm for suspension of the diffuser assembly.

White ceiling rose.

Mounting Pendant **Environment** Indoor Weight 2.5 Kg