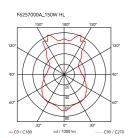

Light sources available 1 x RF26998 LED 21W E27 2452lm 3000K CRI80

[e] Dimmable

**Emergency** Without Voltage 220-250V Power **MAX 150W** 

**Battery** Nο Supply included Yes

2700 mm Cord Length

Materials PMMA, Polycarbonate