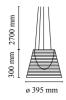

silver or bronze on the inner surface, by vacuum aluminum coating.

Three stainless steel cables, length 4000 mm for suspension of the diffuser assembly.

White ceiling rose.

Mounting Pendant **Environment** Indoor Weight 2.5 Kg

Light sources available 1 x RF26998 LED 21W E27 2452lm 3000K CRI80

[e] Dimmable

**Emergency** Without Voltage 220-250V Power **MAX 150W** 

**Battery** Nο Supply included Yes

2700 mm Cord Length

Materials PMMA, Polycarbonate