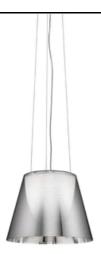

## KTribe Suspension 2

by Philippe Starck, 2005

Suspension lamp providing diffused light. PC (polycarbonate) inner diffuser, with opal

white finish. Outer diffusers in transparent or fumèe PMMA (polymethylmethacrylate), and

silver or bronze on the inner surface, by vacuum aluminum coating.

Three stainless steel cables, length 4000 mm for suspension of the diffuser assembly.

White ceiling rose.

Mounting Pendant **Environment** Indoor Weight 2.5 Kg

Colors F6257046 - Aluminized Bronze

> F6257000 - Aluminized Silver F6257000A - Transparent

F6257030 - Fumée

Certificate C € 🕸 🖟 📙