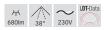

#### Tender

LED recessed spot set, trailing-edge phase dimmable (round converter), Round.Toolless ceiling installation by installation springs. Ceiling cut-out Ø 68 mm, Installation depth 50 mm, Outer diameter 82 mm, Weight 0,151 kg,Reflector silver with rotattionssymmetrical, deep, wide distributed light intensity. optimal light distribution due to a glass transparent cover.Luminous flux 680 lm, Power 1 x 6 W, Light colour warm white, Correlated color temprature (CCT) 3.000 K, Colour rendering index CRI > 80, Housing material: Aluminium / Glass / Plastic, Colour: White structure, Permissible ambient temperature (ta): -20 °C - +25 °C, Protection class (EN 61140): II, Degree of protection (DIN EN 60529): IP20, .With electronic driver, Trailing-edge phase dimmable.

| Lighting technology |            |
|---------------------|------------|
| Colour temperature  | 3.000 K    |
| Light output        | Direct     |
| Luminous flux       | 680 lm     |
| System efficiency   | 113 lm/W   |
| Colour rendering    | CRI > 80   |
| Reflector           | High-gloss |
| Reflektorfarbe      | silver     |
| Beam angle          | 38°        |
| Light sharing       | Symmetric  |

| Operating technology of the luminaire |                                                                                          |
|---------------------------------------|------------------------------------------------------------------------------------------|
| Lamp holder                           | Plug&Play                                                                                |
| Power                                 | 6 W                                                                                      |
| Voltage type                          | DC                                                                                       |
| Current                               | 350 mA                                                                                   |
| Lamp                                  | LED                                                                                      |
| Protection class                      |                                                                                          |
| Degree of protection                  | IP20                                                                                     |
| Bulb change possible                  | The light source of this luminaire may only be replaced by the manufacturer or a service |
|                                       | technician commissioned by him or a similarly qualified person.                          |