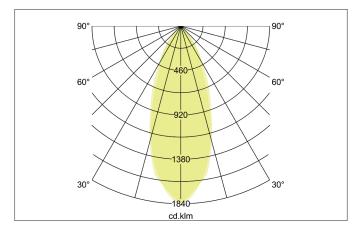

| Lighting technology |            |
|---------------------|------------|
| Colour temperature  | 3.000 K    |
| Light output        | Direct     |
| Luminous flux       | 680 lm     |
| System efficiency   | 113 lm/W   |
| Colour rendering    | CRI > 80   |
| Reflector           | High-gloss |
| Reflektorfarbe      | silver     |
| Beam angle          | 38°        |
| Light sharing       | Symmetric  |