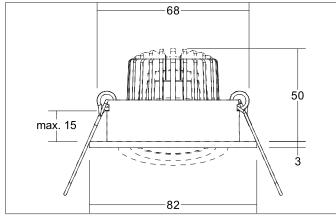

#### Tender

LED recessed spot set, trailing-edge phase dimmable (round converter), Round.Toolless ceiling installation by installation springs. Ceiling cut-out Ø 68 mm, Installation depth 50 mm, Outer diameter 82 mm, Weight 0,151 kg,Reflector silver with rotattionssymmetrical, deep, wide distributed light intensity. optimal light distribution due to a glass transparent cover.Luminous flux 680 lm, Power 1 x 6 W, Light colour warm white, Correlated color temprature (CCT) 3.000 K, Colour rendering index CRI > 80, Housing material: Aluminium / Glass / Plastic, Colour: White structure, Permissible ambient temperature (ta): -20 °C - +25 °C, Protection class (EN 61140): II, Degree of protection (DIN EN 60529): IP20, .With electronic driver, Trailing-edge phase dimmable.

# TIRREL-R LED recessed spot set, trailing-edge phase dimmable (round converter)

Article no. 40143173

Light. For Generations.

| Article data       |                                                                       |
|--------------------|-----------------------------------------------------------------------|
| Article no.        | 40143173                                                              |
| GTIN               | 4251433958413                                                         |
| Series name        | TIRREL-R                                                              |
| Short description  | LED recessed spot set, trailing-edge phase dimmable (round converter) |
| Material           | Aluminium / Glass / Plastic                                           |
| Colour             | White                                                                 |
| Type of surface    | Structure                                                             |
| Shape              | Round                                                                 |
| Outer diameter     | 82 mm                                                                 |
| Built-in diameter  | 68 mm                                                                 |
| Installation depth | 50 mm                                                                 |
| Hight              | 3 mm                                                                  |
| Weight             | 0.151 kg                                                              |

| Mounting technology         |                                           |
|-----------------------------|-------------------------------------------|
| Mounting method             | Recessed mounting                         |
| Place of installation       | Ceiling-mounted                           |
| Adjustability               | Pivoted                                   |
| Swivel angle                | 20°                                       |
| Max. ceiling thickness      | 15 mm                                     |
| Further references          | No cover with thermal insulation material |
| Material cover              | Glass transparent                         |
| Circlip                     | Without circlip                           |
| Suitable for through-wiring | Yes, with optional accessories            |