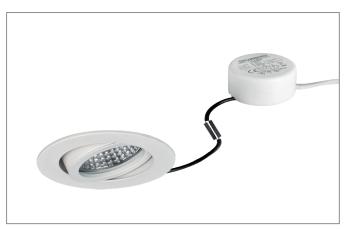

#### Tender

LED recessed spot set, trailing-edge phase dimmable (round converter), Round.Toolless ceiling installation by installation springs. Ceiling cut-out Ø 68 mm, Installation depth 50 mm, Outer diameter 82 mm, Weight 0,151 kg,Reflector silver with rotattionssymmetrical, deep, wide distributed light intensity. optimal light distribution due to a glass transparent cover.Luminous flux 680 lm, Power 1 x 6 W, Light colour warm white, Correlated color temprature (CCT) 3.000 K, Colour rendering index CRI > 80, Housing material: Aluminium / Glass / Plastic, Colour: White structure, Permissible ambient temperature (ta): -20 °C - +25 °C, Protection class (EN 61140): II, Degree of protection (DIN EN 60529): IP20, .With electronic driver, Trailing-edge phase dimmable.

#### **Product Benefits**

- LED recessed spot in round design made of solid aluminum.
   with LED module 6 W (3,000 K) and dimmable round converter phase section.
- Ceiling cutout 68 mm, diameter 82 mm, installation depth 50 mm, IP20.
- Pivoting range 25°.
- Large color variation. Without visible snap ring.
- Classic, formally restrained design.
- In the same optics also in GX5,3 or GU10 version and as dimmable DALI set and as a loudspeaker.
- In addition, in the same surface structure and in the same color also available in square version.