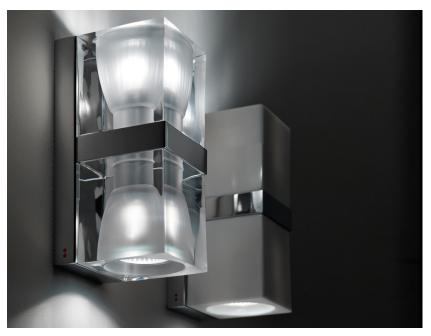

## **CUBETTO**

## D28D0101

Pamio Design

## Description

Wall lamp with glass diffuser made of white paste sandblasted inside. Polished chrome-plated metal structure.

Voltage

220-240V

Socket 2xGU10

Light source and alternative bulbs

cod. A11105C01

GU10 2x7W - LED Max Watt. 2x50W Material

Glass - Metal

Available diffuser colours

White

Other colours available

Available structure colours

Chrome

Included accessories

Double switch

Not included accessories

Bulb

Weight Lamp

Net: 2.52 kg

**Packaging** 

Gross weight: 2.61 kg Volume: 0.007 m<sup>3</sup> Number of boxes: 1

Specs

IP20