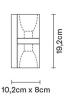

## Description

Wall lamp with glass diffuser made of white paste sandblasted inside. Polished chrome-plated metal structure.

Voltage

220-240V

Socket 2xGU10

Light source and alternative bulbs

cod. A11105C01

GU10 2x7W - LED Max Watt. 2x50W Material

Not included accessories

Bulb

Weight Lamp

Net: 2.52 kg

**Packaging** 

Gross weight: 2.61 kg Volume: 0.007 m<sup>3</sup> Number of boxes: 1

Specs

IP20