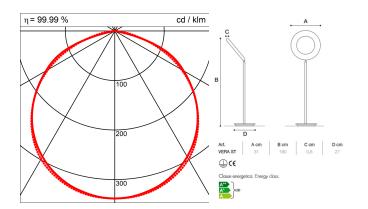

## Absolute Photometry

| System Light flux | 3896.61 Lm         |
|-------------------|--------------------|
| Luminaire output  | 154.60 Lm/W        |
| LiTG class        | A40                |
| CIE flux codes    | 47 80 97 100 100   |
| System power      | 25.2W              |
| Protection class  | Protection class I |
| Protection degree | IP 20              |

## **Dimensions**

| Diameter/Height    | 310mm/6mm |  |
|--------------------|-----------|--|
| Light Source       |           |  |
| Lamp type          | 1 x LED   |  |
| ZVEI / ILCOS       | LED / LED |  |
| Lamp power         | 25.2 W    |  |
| System power       | 25.2 W    |  |
| Light flux         | 3897 lm   |  |
| Colour temperature | 3000K     |  |
| Colour rendering   | 1B        |  |
| Lifetime           | 50000 h   |  |
|                    |           |  |