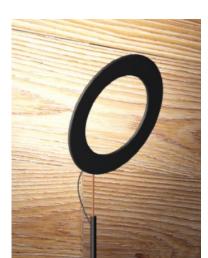

#### Luminaires

| Hersteller     | ICONE                  |
|----------------|------------------------|
| Article number | VERA ST                |
| Product name   | VERA                   |
| Product group  | freestanding uplighter |
| Mounting type  | Surface mounted        |
| Mounting place | Floor                  |
| Designer       | Marco Pagnoncelli      |
| Test mark      | C€                     |

## Description

Aluminum ■oor luminaire with different color finishes.

Hollow disc with high efficiency LEDs. Also available with 2700°K LED color temperature.

Driver included.

Page 2 Powered by © Relux