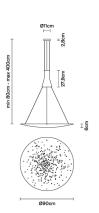

# : Fabbian

### **LENS**

## F46A0376

Lucie Koldova





#### **Dimensions**



### Description

Pendant lamp with black aluminium structure and iron lens. The lens undergoes an oxidation process inducted by flame and it is followed by brushing, sponging, polishing and sanding.

Voltage

220-240V

**Dimmable LED** 

Light source and alternative bulbs

LED 1x24W-3000K Cri 92+

Material

Aluminium - Iron

Available diffuser colours

Bronze

Other colours available

Available structure colours

Black

Included accessories

LED

Dimmable electronic driver

Weight Lamp Net: 9.34 kg

**Packaging** 

Gross weight: 13.58 kg Volume: 0.87 m<sup>3</sup> Number of boxes: 2

In the same family





Multiple pendant

Wall/ceiling

**Specs** 

EAC

IP40