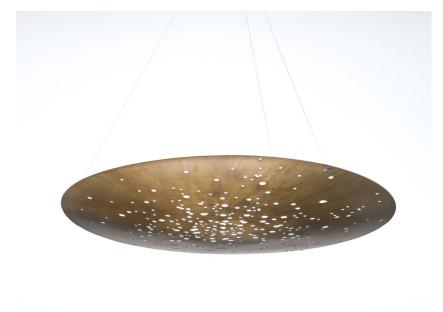

### Description

Pendant lamp with black aluminium structure and iron lens. The lens undergoes an oxidation process inducted by flame and it is followed by brushing, sponging, polishing and sanding.

Voltage

220-240V

**Dimmable LED** 

Light source and alternative bulbs

LED 1x24W-3000K Cri 92+

Material

Aluminium - Iron

Available diffuser colours

Bronze

Other colours available

Available structure colours

Black

Included accessories

LED

Dimmable electronic driver

Weight Lamp Net: 9.34 kg

**Packaging** 