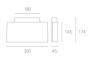

#### DIMENSIONS

- Length: cm 30
- Width: cm 17.4
- Height: cm 4.5
- Weight: cm 1.4
- Glow Wire Test: 960°