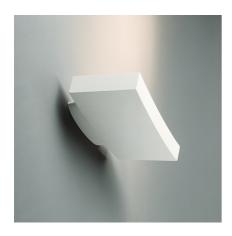

# Surf Wall 300 - Dali SwitchDim - LED 3000K - White Neil Poulton

IP20 🖶 🔣 💽 Dimmerable: +O-

## DESCRIPTION

High-performing LED wall-mounted light fitting. More than 3,400 lm flux installed. High efficiency: more than 70 lumen per watt. Available in warm white (3000K) and neutral white (4000K) - CRI=80 (typ). Materials: body in white or grey painted aluminium. Non-dimmable electronic power supply or DALI dimmable/Switchdim options. Compliant to standard EN62471, EN60598-1 and other specific regulations.